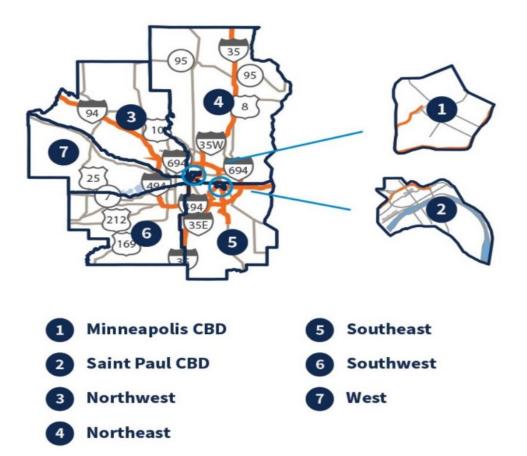

# Market Statistics by Market

| Market         | Property Type                     | # of Bldgs | Inventory         | Total<br>Available (sf) | Total<br>Vacant (sf)     | Total<br>Absorption (sf) | YTD Total<br>Absorption (sf) | Vacancy<br>Rate |
|----------------|-----------------------------------|------------|-------------------|-------------------------|--------------------------|--------------------------|------------------------------|-----------------|
| Mpls CBD       | Property Type<br>Community Center | # 01 Blugs | 147,643           | 1,296                   |                          |                          |                              | 0.9%            |
|                | Freestanding/Big Box              | 2          | 273,416           | 0                       | 1,296<br>0               | 0                        | 0                            | 0.9%            |
|                | Mixed Use                         | 61         | 2,843,951         | 848,348                 | 931,807                  | (44,394)                 | (35,377)                     | 32.8%           |
|                | Strip Center                      | 2          | 18,520            | 040,540                 | 0                        | (44,394)                 | 0                            | 0.0%            |
|                | Subtotal                          | 66         | <b>3,283,530</b>  | 849,644                 | 933,103                  | (44,394)                 | (35,377)                     | <b>28.4%</b>    |
| Northeast      | Community Center                  | 27         | 3,866,753         | 393,758                 | 484,704                  | (31,637)                 | 66,193                       | 12.5%           |
|                | Freestanding/Big Box              | 195        | 13,188,044        | 268,017                 | 767,361                  | 0                        | 141,322                      | 5.8%            |
|                | Mixed Use                         | 21         | 644,385           | 55,731                  | 44,375                   | (1,769)                  | (1,271)                      | 6.9%            |
|                | Neighborhood Center               | 85         | 5,024,584         | 508,317                 | 535,339                  | (19,233)                 | (44,882)                     | 10.7%           |
|                | Regional Center                   | 4          | 2,775,830         | 400,411                 | 400,411                  | 33,015                   | (89,892)                     | 14.4%           |
|                | Strip Center                      | 205        | 3,663,344         | 299,204                 | 278,219                  | (1,539)                  | (19,240)                     | 7.6%            |
|                | Subtotal                          | 537        | <b>29,162,940</b> | 1,925,438               | <b>2,510,409</b>         | (1,539)<br>(21,163)      | 52,230                       | 8.6%            |
| Northwest      | Community Center                  | 11         | 1,596,314         | 179,639                 | 178,206                  | 10,147                   | 11,197                       | 11.2%           |
|                | Freestanding/Big Box              | 85         | 5,619,885         | 13,077                  | 273,636                  | 0                        | 49,938                       | 4.9%            |
|                | Mixed Use                         | 22         | 865,245           | 34,551                  | 36,599                   | (10,051)                 | 305                          | 4.2%            |
|                | Neighborhood Center               | 52         | 3,196,756         | 349,153                 | 339,224                  | 5,364                    | 29,244                       | 10.6%           |
|                | Strip Center                      | 130        | 2,076,721         | 138,740                 | 123,305                  | (12,301)                 | 10,319                       | 5.9%            |
|                | Subtotal                          | <b>300</b> | 13,354,921        | <b>715,160</b>          | 950,970                  | (12,301)<br>(6,841)      | 101,003                      | <b>7.1%</b>     |
| Saint Paul CBD | Mixed Use                         | 14         | 568,156           | 89,295                  | 81,989                   | 0                        | (11,703)                     | 14.4%           |
|                | Subtotal                          | 14         | 568,156           | 89,295                  | 81,989<br>81,989         | 0                        | (11,703)                     | 14.4%           |
| Southeast      | Community Center                  | 25         | 3,743,983         | 343,680                 | 557,372                  | 31,252                   | 1,457                        | 14.9%           |
|                | Freestanding/Big Box              | 174        | 12,051,384        | 221,550                 | 135,150                  | 72,639                   | (48,143)                     | 1.1%            |
|                | Mixed Use                         | 31         | 1,203,083         | 62,483                  | 60,432                   | 49,298                   | 37,112                       | 5.0%            |
|                | Neighborhood Center               | 93         | 5,313,674         | 378,814                 | 389,707                  | (15,017)                 | 100,366                      | 7.3%            |
|                | Regional Center                   | 1          | 1,046,207         | 206,374                 | 206,374                  | 0                        | 18,943                       | 19.7%           |
|                | Strip Center                      | 218        | 3,583,820         | 263,109                 | 301,280                  | 6,695                    | 38,408                       | 8.4%            |
|                | Subtotal                          | 542        | 26,942,151        | 1,476,010               | <b>1,650,315</b>         | 144,867                  | 148,143                      | 6.1%            |
| Southwest      | Community Center                  | 20         | 2,561,585         | 446,678                 | 447,958                  | 58,805                   | 68,937                       | 17.5%           |
|                | Freestanding/Big Box              | 94         | 5,503,455         | 322,703                 | 71,021                   | (30,000)                 | (24,700)                     | 1.3%            |
|                | Mixed Use                         | 29         | 920,051           | 66,638                  | 33,816                   | (3,977)                  | 30,244                       | 3.7%            |
|                | Neighborhood Center               | 38         | 2,216,111         | 129,634                 | 114,691                  | (3,494)                  | (20,943)                     | 5.2%            |
|                | Regional Center                   | 2          | 2,087,941         | 264,505                 | 264,505                  | 25,063                   | 42,495                       | 12.7%           |
|                | Strip Center                      | 111        | 1,879,077         | 126,507                 | 101,081                  | (19,193)                 | (31,374)                     | 5.4%            |
|                | Subtotal                          | 294        | 15,168,220        | 1,356,665               | 1,033,072                | 27,204                   | 6 <b>4,65</b> 9              | 6.8%            |
| West           | Community Center                  | 5          | 427,625           | 103,414                 | 2,198                    | 0                        | 944                          | 0.5%            |
|                | Freestanding/Big Box              | 29         | 1,624,384         | 0                       | 0                        | 0                        | 0                            | 0.0%            |
|                | Mixed Use                         | 18         | 554,197           | 116,273                 | 91,072                   | (1,300)                  | 35,240                       | 16.4%           |
|                | Neighborhood Center               | 24         | 1,280,309         | 144,330                 | 109,634                  | 182                      | 37,403                       | 8.6%            |
|                | Regional Center                   | 24         | 1,280,309         | 144,330                 | 109,654                  | (15,310)                 | 104,586                      | 9.1%            |
|                | Strip Center                      | 57         | 1,141,386         | 147,738                 | 93,202                   | (15,510)                 | 3,968                        | 8.2%            |
|                | Subtotal                          | 135        | 6,623,008         | 624,246                 | 93,202<br><b>440,858</b> |                          | 3,968<br><b>182,141</b>      | 8.2%<br>6.7%    |
| Grand Total    |                                   | 1,888      | 95,102,926        | 7,036,458               | 7,600,716                | (21,874)<br>77,799       | 501,096                      | 8.0%            |