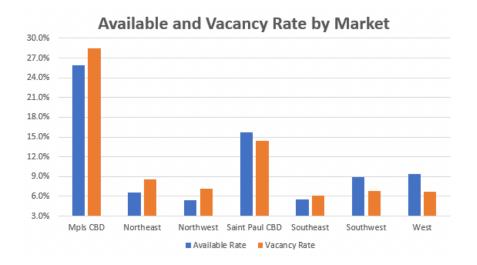

# Market Highlights

At the close of Q4 2022, the market experienced over 412,000 sf of leasing activity from 140 transactions. The Southeast market posted the lowest vacancy rate at 6.1% for all properties while Mpls CBD was the highest at 28.4%. The Southeast market posted the largest increase in absorption with 145,000 sf positive absorption led by Floor & Décor leasing 72,000 sf. The Mpls CBD market had the largest decline with (44,000) sf negative absorption led by Nordstrom Rack closing and vacating 38,500 sf. During Q4 2022, 127 properties sold with 1.5 msf totaling \$304 million in sale price. Forty six properties were delivered year to date with 630,000 sf.