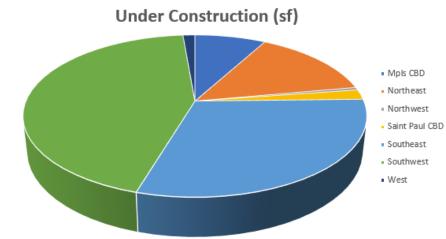

#### Market Overview

The Mpls-St Paul retail market, consisting of over 95 msf of space in seven counties across the metro posted 77,800 sf positive absorption for Q4 2022 bringing the YTD to 501,000 sf positive absorption. Multi-tenant properties had 35,000 sf positive absorption this quarter bringing the YTD to 376,600 sf positive absorption. The vacancy rate for the overall market was 8.0% and multi-tenant only properties shows 11.2%. To date there are 35 construction projects throughout the market totaling 470,000 sf.

# Market Highlights

At the close of Q4 2022, the market experienced over 412,000 sf of leasing activity from 140 transactions. The Southeast market posted the lowest vacancy rate at 6.1% for all properties while Mpls CBD was the highest at 28.4%. The Southeast market posted the largest increase in absorption with 145,000 sf positive absorption led by Floor & Décor leasing 72,000 sf. The Mpls CBD market had the largest decline with (44,000) sf negative absorption led by Nordstrom Rack closing and vacating 38,500 sf. During Q4 2022, 127 properties sold with 1.5 msf totaling \$304 million in sale price. Forty six properties were delivered year to date with 630,000 sf.