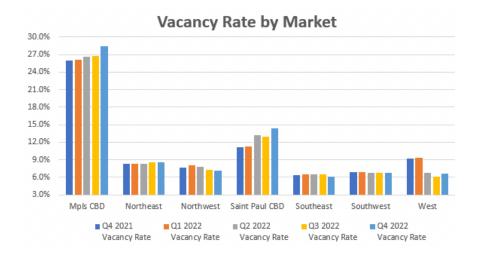

# Vacancy Rates

| FreestanMixed UStrip CerSubtotalNortheastCommurFreestanMixed UNeighboRegionalStrip CerSubtotalNorthwestCommurFreestanMixed UNorthwestCommurFreestanMixed UNeighboStrip CerSubtotalSaint Paul CBDMixed USoutheastCommurFreestanMixed UNeighboStrip CerSubtotalSoutheastCommurFreestanMixed UNeighboRegionalStrip CerSubtotalSouthwestCommurFreestanMixed UNeighboRegionalStrip CerSubtotalSouthwestCommurFreestanMixed UNeighboRegionalStrip CerSubtotalKestCommurFreestanMixed UNixed UNeighboRegionalStrip CerSubtotalStrip CerSubtotalSubtotalStrip Cer <t< th=""><th></th><th>Q4 2021</th><th>Q1 2022</th><th>Q2 2022</th><th>Q3 2022</th><th>Q4 2022</th></t<>                                                                                                                                                                                                                                                                                                                                                                                                                                                                                                                                                                                              |                | Q4 2021      | Q1 2022      | Q2 2022              | Q3 2022      | Q4 2022      |
|----------------------------------------------------------------------------------------------------------------------------------------------------------------------------------------------------------------------------------------------------------------------------------------------------------------------------------------------------------------------------------------------------------------------------------------------------------------------------------------------------------------------------------------------------------------------------------------------------------------------------------------------------------------------------------------------------------------------------------------------------------------------------------------------------------------------------------------------------------------------------------------------------------------------------------------------------------------------------------------------------------------------------------------------------------------------------------------------------------------------------------------------------------------------------------------------------------------------------------------------------------------------------------------------------------------------------------------------|----------------|--------------|--------------|----------------------|--------------|--------------|
| FreestanMixed UStrip CerSubtotalNortheastCommurFreestanMixed UNixed UNeighboRegionalStrip CerSubtotalNorthwestCommurFreestanMixed UNorthwestCommurFreestanMixed UNorthwestCommurFreestanMixed UNeighboStrip CerSubtotalSoutheastCommurFreestanMixed UNixed UNeighboSoutheastCommurFreestanMixed UNixed UNeighboRegionalStrip CerSubtotalSouthwestCommurFreestanMixed UNixed UNeighboRegionalStrip CerSubtotalKestCommurFreestanMixed UNixed U                                                                                                                                                                                                                                                                                                                                                                                                                                                                                                                                                                                                                                                                                                                               | rty Type       | Vacancy Rate | Vacancy Rate | Vacancy Rate         | Vacancy Rate | Vacancy Rate |
| Mixed U:<br>Strip Cer<br>Subtotal<br>Northeast<br>Commun<br>Freestan<br>Mixed U:<br>Neighbo<br>Regional<br>Strip Cer<br>Subtotal<br>Northwest<br>Commun<br>Freestan<br>Mixed U:<br>Neighbo<br>Strip Cer<br>Subtotal<br>Saint Paul CBD<br>Mixed U:<br>Neighbo<br>Regional<br>Strip Cer<br>Subtotal<br>Southeast<br>Commun<br>Freestan<br>Mixed U:<br>Neighbo<br>Regional<br>Strip Cer<br>Subtotal<br>Southwest<br>Commun<br>Freestan<br>Mixed U:<br>Neighbo<br>Regional<br>Strip Cer<br>Subtotal<br>Southwest<br>Commun<br>Freestan<br>Mixed U:<br>Neighbo<br>Regional<br>Strip Cer<br>Subtotal<br>Southwest<br>Commun<br>Freestan<br>Mixed U:<br>Neighbo<br>Regional<br>Strip Cer<br>Subtotal<br>Southwest<br>Commun<br>Freestan<br>Mixed U:<br>Neighbo<br>Regional<br>Strip Cer<br>Subtotal<br>Southwest<br>Commun<br>Freestan<br>Mixed U:<br>Neighbo<br>Regional<br>Strip Cer<br>Subtotal<br>Strip Cer<br>Subtotal<br>Strip Cer<br>Subtotal<br>Southwest<br>Commun<br>Freestan<br>Mixed U:<br>Neighbo                                                                                                                                                                                                                                                                                                                                      | nunity Center  | 0.9%         | 0.9%         | 0.9%                 | 0.9%         | 0.9%         |
| Strip Cer<br>Subtotal<br>Northeast<br>Northeast<br>Commur<br>Freestan<br>Mixed U<br>Neighbo<br>Regional<br>Strip Cer<br>Subtotal<br>Northwest<br>Commur<br>Freestan<br>Mixed U<br>Saint Paul CBD<br>Mixed U<br>Subtotal<br>Southeast<br>Commur<br>Freestan<br>Mixed U<br>Neighbo<br>Regional<br>Strip Cer<br>Subtotal<br>Southeast<br>Commur<br>Freestan<br>Mixed U<br>Neighbo<br>Regional<br>Strip Cer<br>Subtotal<br>Southwest<br>Commur<br>Freestan<br>Mixed U<br>Neighbo<br>Regional<br>Strip Cer<br>Subtotal<br>Southwest<br>Commur<br>Freestan<br>Mixed U<br>Neighbo<br>Regional<br>Strip Cer<br>Subtotal<br>Southwest<br>Commur<br>Freestan<br>Mixed U<br>Neighbo<br>Regional<br>Strip Cer<br>Subtotal<br>Southwest<br>Commur<br>Freestan<br>Mixed U<br>Neighbo<br>Regional<br>Strip Cer<br>Subtotal<br>Strip Cer | anding/Big Box | 0.0%         | 0.0%         | 0.0%                 | 0.0%         | 0.0%         |
| Subtotal<br>Northeast<br>Northeast<br>Northeast<br>Nixed U:<br>Neighbo<br>Regional<br>Strip Cer<br>Subtotal<br>Northwest<br>Commur<br>Freestan<br>Mixed U:<br>Neighbo<br>Strip Cer<br>Subtotal<br>Saint Paul CBD<br>Mixed U:<br>Neighbo<br>Regional<br>Strip Cer<br>Subtotal<br>Southeast<br>Commur<br>Freestan<br>Mixed U:<br>Neighbo<br>Regional<br>Strip Cer<br>Subtotal<br>Southwest<br>Commur<br>Freestan<br>Mixed U:<br>Neighbo<br>Regional<br>Strip Cer<br>Subtotal<br>Southwest<br>Commur<br>Freestan<br>Mixed U:<br>Neighbo<br>Regional<br>Strip Cer<br>Subtotal<br>Southwest<br>Commur<br>Freestan<br>Mixed U:<br>Neighbo<br>Regional<br>Strip Cer<br>Subtotal<br>Southwest<br>Commur<br>Freestan<br>Mixed U:<br>Neighbo<br>Regional<br>Strip Cer<br>Subtotal<br>Southwest<br>Commur<br>Freestan<br>Mixed U:<br>Neighbo<br>Regional<br>Strip Cer                                                                                                                                                                                                                                                                                                                                                                                                                                                                                   | Use            | 30.1%        | 30.2%        | 30.7%                | 30.8%        | 32.8%        |
| Northeast Commun<br>Freestan<br>Mixed U:<br>Neighbo<br>Regional<br>Strip Cer<br>Subtotal<br>Northwest Commun<br>Freestan<br>Mixed U:<br>Neighbo<br>Strip Cer<br>Subtotal<br>Saint Paul CBD Mixed U:<br>Subtotal<br>Southeast Commun<br>Freestan<br>Mixed U:<br>Neighbo<br>Regional<br>Strip Cer<br>Subtotal<br>Southwest Commun<br>Freestan<br>Mixed U:<br>Neighbo<br>Regional<br>Strip Cer<br>Subtotal<br>Southwest Commun<br>Freestan<br>Mixed U:<br>Neighbo<br>Regional<br>Strip Cer<br>Subtotal<br>Southwest Commun<br>Freestan<br>Mixed U:<br>Neighbo<br>Regional<br>Strip Cer<br>Subtotal<br>Southwest Commun<br>Freestan<br>Mixed U:<br>Neighbo<br>Regional<br>Strip Cer                                                                                                                                                                                                                                                                                                                                                                                                                                                                                                                                                                                                                                                              | Center         | 0.0%         | 0.0%         | 0.0%                 | 0.0%         | 0.0%         |
| Freestan<br>Mixed U<br>Neighbo<br>Regional<br>Strip Cer<br>Subtotal<br>Northwest<br>Commun<br>Freestan<br>Mixed U<br>Neighbo<br>Strip Cer<br>Subtotal<br>Saint Paul CBD<br>Mixed U<br>Subtotal<br>Southeast<br>Commun<br>Freestan<br>Mixed U<br>Neighbo<br>Regional<br>Strip Cer<br>Subtotal<br>Southwest<br>Commun<br>Freestan<br>Mixed U<br>Neighbo<br>Regional<br>Strip Cer<br>Subtotal<br>Southwest<br>Commun<br>Freestan<br>Mixed U<br>Neighbo<br>Regional<br>Strip Cer<br>Subtotal<br>Southwest<br>Commun<br>Freestan<br>Mixed U<br>Neighbo<br>Regional<br>Strip Cer<br>Subtotal<br>Southwest<br>Commun<br>Freestan<br>Mixed U<br>Neighbo<br>Regional<br>Strip Cer<br>Subtotal<br>Strip Cer<br>Subtotal<br>Subtotal<br>Strip Cer<br>Subtotal<br>Strip Cer<br>Subtotal<br>Neighbo<br>Regional<br>Strip Cer<br>Subtotal<br>Strip Cer<br>Subtotal<br>Strip Cer<br>Subtotal<br>Strip Cer<br>Subtotal<br>Strip Cer                                                                                                                                                                                                                                                                                                                                                                                                                          | tal            | 26.0%        | 26.1%        | 26.6%                | 26.7%        | 28.4%        |
| Mixed U:<br>Neighbo<br>Regional<br>Strip Cer<br>Subtotal<br>Northwest<br>Commur<br>Freestan<br>Mixed U:<br>Neighbo<br>Strip Cer<br>Subtotal<br>Saint Paul CBD<br>Mixed U:<br>Subtotal<br>Southeast<br>Commur<br>Freestan<br>Mixed U:<br>Neighbo<br>Regional<br>Strip Cer<br>Subtotal<br>Southwest<br>Commur<br>Freestan<br>Mixed U:<br>Neighbo<br>Regional<br>Strip Cer<br>Subtotal<br>Southwest<br>Commur<br>Freestan<br>Mixed U:<br>Neighbo<br>Regional<br>Strip Cer<br>Subtotal<br>Southwest<br>Commur<br>Freestan<br>Mixed U:<br>Neighbo<br>Regional<br>Strip Cer<br>Subtotal<br>Southwest<br>Commur<br>Freestan<br>Mixed U:<br>Neighbo<br>Regional<br>Strip Cer<br>Subtotal<br>Subtotal<br>Subtotal<br>Subtotal<br>Subtotal<br>Subtotal<br>Subtotal<br>Subtotal<br>Subtotal<br>Mixed U:<br>Neighbo<br>Regional<br>Strip Cer<br>Subtotal<br>Subtotal<br>Subtotal<br>Subtotal<br>Subtotal<br>Subtotal<br>Subtotal<br>Subtotal<br>Subtotal<br>Subtotal<br>Subtotal<br>Subtotal<br>Subtotal<br>Subtotal<br>Subtotal<br>Subtotal<br>Subtotal<br>Strip Cer                                                                                                                                                                                                                                                                                    | nunity Center  | 13.8%        | 13.8%        | 11.6%                | 11.7%        | 12.5%        |
| Neighbo<br>Regional<br>Strip Cer<br>Subtotal<br>Northwest<br>Commur<br>Freestan<br>Mixed U:<br>Neighbo<br>Strip Cer<br>Subtotal<br>Saint Paul CBD<br>Mixed U:<br>Subtotal<br>Southeast<br>Commur<br>Freestan<br>Mixed U:<br>Neighbo<br>Regional<br>Strip Cer<br>Subtotal<br>Southwest<br>Commur<br>Freestan<br>Mixed U:<br>Neighbo<br>Regional<br>Strip Cer<br>Subtotal<br>Southwest<br>Commur<br>Freestan<br>Mixed U:<br>Neighbo<br>Regional<br>Strip Cer<br>Subtotal<br>Southwest<br>Commur<br>Freestan<br>Mixed U:<br>Neighbo<br>Regional<br>Strip Cer<br>Subtotal<br>Southwest<br>Commur<br>Freestan<br>Mixed U:<br>Neighbo<br>Regional<br>Strip Cer<br>Subtotal<br>Strip Cer                                                                                                                                                                                                                                                                                                                                                                                                                                                                                                                                                                                                                                                            | anding/Big Box | 6.0%         | 6.0%         | 5.8%                 | 5.8%         | 5.8%         |
| Regional<br>Strip Cer<br>Subtotal<br>Northwest<br>Commun<br>Freestan<br>Mixed U<br>Neighbo<br>Strip Cer<br>Subtotal<br>Saint Paul CBD<br>Mixed U<br>Subtotal<br>Southeast<br>Commun<br>Freestan<br>Mixed U<br>Neighbo<br>Regional<br>Strip Cer<br>Subtotal<br>Southwest<br>Commun<br>Freestan<br>Mixed U<br>Neighbo<br>Regional<br>Strip Cer<br>Subtotal<br>Southwest<br>Commun<br>Freestan<br>Mixed U<br>Neighbo<br>Regional<br>Strip Cer<br>Subtotal<br>Southwest<br>Commun<br>Freestan<br>Mixed U<br>Neighbo<br>Regional<br>Strip Cer<br>Subtotal<br>Southwest<br>Commun<br>Freestan<br>Mixed U                                                                                                                                                                                                                                                                                                                                                                                                                                                                                                                                                                                                                                                                                                                                           | Use            | 6.7%         | 6.2%         | 6.2%                 | 6.6%         | 6.9%         |
| Strip Cer<br>Subtotal<br>Northwest<br>Commur<br>Freestan<br>Mixed U:<br>Neighbo<br>Strip Cer<br>Subtotal<br>Saint Paul CBD<br>Mixed U:<br>Subtotal<br>Southeast<br>Commur<br>Freestan<br>Mixed U:<br>Neighbo<br>Regional<br>Strip Cer<br>Subtotal<br>Southwest<br>Commur<br>Freestan<br>Mixed U:<br>Neighbo<br>Regional<br>Strip Cer<br>Subtotal<br>Southwest<br>Commur<br>Freestan<br>Mixed U:<br>Neighbo<br>Regional<br>Strip Cer<br>Subtotal<br>Southwest<br>Commur<br>Freestan<br>Mixed U:<br>Neighbo<br>Regional<br>Strip Cer<br>Subtotal<br>Subtotal<br>Subtotal<br>Mixed U:<br>Neighbo                                                                                                                                                                                                                                                                                                                                                                                                                                                                                                                                                                                                                                                                                                                                                | borhood Center | 9.8%         | 9.9%         | 10.2%                | 10.3%        | 10.7%        |
| Strip Cer<br>Subtotal<br>Northwest<br>Commur<br>Freestan<br>Mixed U:<br>Neighbo<br>Strip Cer<br>Subtotal<br>Saint Paul CBD<br>Mixed U:<br>Subtotal<br>Southeast<br>Commur<br>Freestan<br>Mixed U:<br>Neighbo<br>Regional<br>Strip Cer<br>Subtotal<br>Southwest<br>Commur<br>Freestan<br>Mixed U:<br>Neighbo<br>Regional<br>Strip Cer<br>Subtotal<br>Southwest<br>Commur<br>Freestan<br>Mixed U:<br>Neighbo<br>Regional<br>Strip Cer<br>Subtotal<br>Southwest<br>Commur<br>Freestan<br>Mixed U:<br>Neighbo<br>Regional<br>Strip Cer<br>Subtotal<br>Subtotal<br>Subtotal<br>Mixed U:<br>Neighbo                                                                                                                                                                                                                                                                                                                                                                                                                                                                                                                                                                                                                                                                                                                                                | nal Center     | 9.6%         | 9.7%         | 13.9%                | 15.6%        | 14.4%        |
| Subtotal<br>Northwest<br>Northwest<br>Commun<br>Freestan<br>Mixed U<br>Neighbo<br>Strip Cer<br>Subtotal<br>Saint Paul CBD<br>Mixed U<br>Subtotal<br>Southeast<br>Commun<br>Freestan<br>Mixed U<br>Neighbo<br>Regional<br>Strip Cer<br>Subtotal<br>Southwest<br>Commun<br>Freestan<br>Mixed U<br>Neighbo<br>Regional<br>Strip Cer<br>Subtotal<br>Southwest<br>Commun<br>Freestan<br>Mixed U<br>Neighbo<br>Regional<br>Strip Cer<br>Subtotal<br>Vest<br>Commun<br>Freestan<br>Mixed U                                                                                                                                                                                                                                                                                                                                                                                                                                                                                                                                                                                                                                                                                                                                                                                                                                                          | Center         | 7.0%         | 7.5%         | 7.4%                 | 7.4%         | 7.6%         |
| Freestan<br>Mixed U:<br>Neighbo<br>Strip Cer<br>Subtotal<br>Saint Paul CBD Mixed U:<br>Subtotal<br>Southeast Commur<br>Freestan<br>Mixed U:<br>Neighbo<br>Regional<br>Strip Cer<br>Subtotal<br>Southwest Commur<br>Freestan<br>Mixed U:<br>Neighbo<br>Regional<br>Strip Cer<br>Subtotal<br>West Commur<br>Freestan<br>Mixed U:<br>Neighbo                                                                                                                                                                                                                                                                                                                                                                                                                                                                                                                                                                                                                                                                                                                                                                                                                                                                                                                                                                                                    |                | 8.3%         | 8.3%         | 8.3%                 | 8.5%         | 8.6%         |
| Freestan<br>Mixed U:<br>Neighbo<br>Strip Cer<br>Subtotal<br>Saint Paul CBD Mixed U:<br>Subtotal<br>Southeast Commur<br>Freestan<br>Mixed U:<br>Neighbo<br>Regional<br>Strip Cer<br>Subtotal<br>Southwest Commur<br>Freestan<br>Mixed U:<br>Neighbo<br>Regional<br>Strip Cer<br>Subtotal<br>West Commur<br>Freestan<br>Mixed U:<br>Neighbo                                                                                                                                                                                                                                                                                                                                                                                                                                                                                                                                                                                                                                                                                                                                                                                                                                                                                                                                                                                                    | nunity Center  | 12.6%        | 12.6%        | 12.6%                | 12.5%        | 11.2%        |
| Mixed U:<br>Neighbo<br>Strip Cer<br>Subtotal<br>Saint Paul CBD Mixed U:<br>Subtotal<br>Southeast Commun<br>Freestan<br>Mixed U:<br>Neighbo<br>Regional<br>Strip Cer<br>Subtotal<br>Southwest Commun<br>Freestan<br>Mixed U:<br>Neighbo<br>Regional<br>Strip Cer<br>Subtotal<br>West Commun<br>Freestan<br>Mixed U:<br>Neighbo                                                                                                                                                                                                                                                                                                                                                                                                                                                                                                                                                                                                                                                                                                                                                                                                                                                                                                                                                                                                                | anding/Big Box | 5.0%         | 5.8%         | 5.8%                 | 4.9%         | 4.9%         |
| Subtotal<br>Saint Paul CBD Mixed U<br>Subtotal<br>Southeast Commun<br>Freestan<br>Mixed U<br>Neighbo<br>Regional<br>Strip Cer<br>Subtotal<br>Southwest Commun<br>Freestan<br>Mixed U<br>Neighbo<br>Regional<br>Strip Cer<br>Subtotal<br>Strip Cer<br>Subtotal<br>Mixed U<br>Neighbo<br>Regional<br>Strip Cer<br>Subtotal<br>Mixed U<br>Neighbo                                                                                                                                                                                                                                                                                                                                                                                                                                                                                                                                                                                                                                                                                                                                                                                                                                                                                                                                                                                               | 0.0            | 4.3%         | 3.4%         | 2.9%                 | 3.1%         | 4.2%         |
| Subtotal<br>Saint Paul CBD Mixed U<br>Subtotal<br>Southeast Commun<br>Freestan<br>Mixed U<br>Neighbo<br>Regional<br>Strip Cer<br>Subtotal<br>Southwest Commun<br>Freestan<br>Mixed U<br>Neighbo<br>Regional<br>Strip Cer<br>Subtotal<br>Strip Cer<br>Subtotal<br>Mixed U<br>Neighbo<br>Regional<br>Strip Cer<br>Subtotal<br>Mixed U<br>Neighbo                                                                                                                                                                                                                                                                                                                                                                                                                                                                                                                                                                                                                                                                                                                                                                                                                                                                                                                                                                                               | borhood Center | 12.1%        | 12.1%        | 11.4%                | 11.0%        | 10.6%        |
| Southeast Commun<br>Freestan<br>Mixed U<br>Southeast Commun<br>Freestan<br>Mixed U<br>Neighbo<br>Regional<br>Strip Cer<br>Subtotal<br>Southwest Commun<br>Freestan<br>Mixed U<br>Neighbo<br>Regional<br>Strip Cer<br>Subtotal<br>West Commun<br>Freestan<br>Mixed U<br>Neighbo                                                                                                                                                                                                                                                                                                                                                                                                                                                                                                                                                                                                                                                                                                                                                                                                                                                                                                                                                                                                                                                               |                | 6.3%         | 6.4%         | 6.1%                 | 5.5%         | 5.9%         |
| Saint Paul CBD Mixed U<br>Subtotal<br>Southeast Commun<br>Freestan<br>Mixed U<br>Neighbo<br>Regional<br>Strip Cen<br>Subtotal<br>Southwest Commun<br>Freestan<br>Mixed U<br>Neighbo<br>Regional<br>Strip Cen<br>Subtotal<br>West Commun<br>Freestan<br>Mixed U<br>Neighbo                                                                                                                                                                                                                                                                                                                                                                                                                                                                                                                                                                                                                                                                                                                                                                                                                                                                                                                                                                                                                                                                    |                | 7.7%         | 8.0%         | 7.8%                 | 7.2%         | 7.1%         |
| Southeast Commun<br>Freestan<br>Mixed U<br>Neighbo<br>Regional<br>Strip Cer<br>Subtotal<br>Southwest Commun<br>Freestan<br>Mixed U<br>Neighbo<br>Regional<br>Strip Cer<br>Subtotal<br>Strip Cer<br>Subtotal<br>Vest Commun<br>Freestan<br>Mixed U<br>Neighbo                                                                                                                                                                                                                                                                                                                                                                                                                                                                                                                                                                                                                                                                                                                                                                                                                                                                                                                                                                                                                                                                                 |                | 11.1%        | 11.3%        | 13.1%                | 13.0%        | 14.4%        |
| Southeast Commun<br>Freestan<br>Mixed U<br>Neighbo<br>Regional<br>Strip Cer<br>Subtotal<br>Southwest Commun<br>Freestan<br>Mixed U<br>Neighbo<br>Regional<br>Strip Cer<br>Subtotal<br>West Commun<br>Freestan<br>Mixed U<br>Neighbo                                                                                                                                                                                                                                                                                                                                                                                                                                                                                                                                                                                                                                                                                                                                                                                                                                                                                                                                                                                                                                                                                                          |                | 11.1%        | 11.3%        | 13.1%                | 13.0%        | 14.4%        |
| Freestan<br>Mixed U<br>Neighbo<br>Regional<br>Strip Cer<br>Subtotal<br>Southwest<br>Commur<br>Freestan<br>Mixed U<br>Neighbo<br>Regional<br>Strip Cer<br>Subtotal<br>West<br>Commur<br>Freestan<br>Mixed U<br>Neighbo                                                                                                                                                                                                                                                                                                                                                                                                                                                                                                                                                                                                                                                                                                                                                                                                                                                                                                                                                                                                                                                                                                                        | nunity Center  | 14.4%        | 15.3%        | 15.1%                | 15.2%        | 14.9%        |
| Mixed U:<br>Neighbo<br>Regional<br>Strip Cer<br>Subtotal<br>Southwest<br>Commur<br>Freestan<br>Mixed U:<br>Neighbo<br>Regional<br>Strip Cer<br>Subtotal<br>West<br>Commur<br>Freestan<br>Mixed U:<br>Neighbo                                                                                                                                                                                                                                                                                                                                                                                                                                                                                                                                                                                                                                                                                                                                                                                                                                                                                                                                                                                                                                                                                                                                 | anding/Big Box | 0.6%         | 0.6%         | 1.4%                 | 1.7%         | 1.1%         |
| Neighbo<br>Regional<br>Strip Cer<br>Subtotal<br>Southwest<br>Commur<br>Freestan<br>Mixed U<br>Neighbo<br>Regional<br>Strip Cer<br>Subtotal<br>West<br>Commur<br>Freestan<br>Mixed U<br>Neighbo                                                                                                                                                                                                                                                                                                                                                                                                                                                                                                                                                                                                                                                                                                                                                                                                                                                                                                                                                                                                                                                                                                                                               |                | 4.1%         | 3.7%         | 5.0%                 | 5.2%         | 5.0%         |
| Regional<br>Strip Cer<br>Subtotal<br>Southwest<br>Commur<br>Freestan<br>Mixed U<br>Neighbo<br>Regional<br>Strip Cer<br>Subtotal<br>West<br>Commur<br>Freestan<br>Mixed U<br>Neighbo                                                                                                                                                                                                                                                                                                                                                                                                                                                                                                                                                                                                                                                                                                                                                                                                                                                                                                                                                                                                                                                                                                                                                          | borhood Center | 9.2%         | 8.7%         | 7.7%                 | 7.1%         | 7.3%         |
| Strip Cer<br>Subtotal<br>Southwest Commur<br>Freestan<br>Mixed U<br>Neighbo<br>Regional<br>Strip Cer<br>Subtotal<br>West Commur<br>Freestan<br>Mixed U<br>Neighbo                                                                                                                                                                                                                                                                                                                                                                                                                                                                                                                                                                                                                                                                                                                                                                                                                                                                                                                                                                                                                                                                                                                                                                            | nal Center     | 21.5%        | 22.7%        | 20.0%                | 19.7%        | 19.7%        |
| Subtotal<br>Southwest<br>Commun<br>Freestan<br>Mixed U<br>Neighbo<br>Regional<br>Strip Cen<br>Subtotal<br>West<br>Commun<br>Freestan<br>Mixed U<br>Neighbo                                                                                                                                                                                                                                                                                                                                                                                                                                                                                                                                                                                                                                                                                                                                                                                                                                                                                                                                                                                                                                                                                                                                                                                   |                | 8.6%         | 9.3%         | 8.9%                 | 8.7%         | 8.4%         |
| Southwest Commun<br>Freestan<br>Mixed U<br>Neighbo<br>Regional<br>Strip Cer<br>Subtotal<br>West Commun<br>Freestan<br>Mixed U<br>Neighbo                                                                                                                                                                                                                                                                                                                                                                                                                                                                                                                                                                                                                                                                                                                                                                                                                                                                                                                                                                                                                                                                                                                                                                                                     |                | 6.3%         | 6.5%         | 6.5%                 | 6.5%         | 6.1%         |
| Freestan<br>Mixed U<br>Neighbo<br>Regional<br>Strip Cer<br><b>Subtotal</b><br>West Commun<br>Freestan<br>Mixed U<br>Neighbo                                                                                                                                                                                                                                                                                                                                                                                                                                                                                                                                                                                                                                                                                                                                                                                                                                                                                                                                                                                                                                                                                                                                                                                                                  | nunity Center  | 20.2%        | 20.0%        | 19.5%                | 19.8%        | 17.5%        |
| Mixed U:<br>Neighbo<br>Regional<br>Strip Cer<br><b>Subtotal</b><br>West Commur<br>Freestan<br>Mixed U:<br>Neighbo                                                                                                                                                                                                                                                                                                                                                                                                                                                                                                                                                                                                                                                                                                                                                                                                                                                                                                                                                                                                                                                                                                                                                                                                                            | anding/Big Box | 0.0%         | 0.0%         | 0.0%                 | 0.0%         | 1.3%         |
| Neighbo<br>Regional<br>Strip Cer<br><b>Subtotal</b><br>West Commun<br>Freestan<br>Mixed Us<br>Neighbo                                                                                                                                                                                                                                                                                                                                                                                                                                                                                                                                                                                                                                                                                                                                                                                                                                                                                                                                                                                                                                                                                                                                                                                                                                        |                | 4.5%         | 7.5%         | 4.0%                 | 3.3%         | 3.7%         |
| Regional<br>Strip Cer<br><b>Subtotal</b><br>West Commur<br>Freestan<br>Mixed U<br>Neighbo                                                                                                                                                                                                                                                                                                                                                                                                                                                                                                                                                                                                                                                                                                                                                                                                                                                                                                                                                                                                                                                                                                                                                                                                                                                    | borhood Center | 4.2%         | 4.1%         | 4.8%                 | 5.0%         | 5.2%         |
| Strip Cer<br>Subtotal<br>West Commun<br>Freestan<br>Mixed U<br>Neighbo                                                                                                                                                                                                                                                                                                                                                                                                                                                                                                                                                                                                                                                                                                                                                                                                                                                                                                                                                                                                                                                                                                                                                                                                                                                                       |                | 14.7%        | 13.8%        | 14.0%                | 13.9%        | 12.7%        |
| Subtotal<br>West Commun<br>Freestan<br>Mixed U<br>Neighbo                                                                                                                                                                                                                                                                                                                                                                                                                                                                                                                                                                                                                                                                                                                                                                                                                                                                                                                                                                                                                                                                                                                                                                                                                                                                                    |                | 4.0%         | 4.0%         | 4.1%                 | 4.6%         | 5.4%         |
| West Commun<br>Freestan<br>Mixed U<br>Neighbo                                                                                                                                                                                                                                                                                                                                                                                                                                                                                                                                                                                                                                                                                                                                                                                                                                                                                                                                                                                                                                                                                                                                                                                                                                                                                                |                | 6.9%         | 6.9%         | 6.7%                 | 6.8%         | 6.8%         |
| Freestan<br>Mixed U<br>Neighbo                                                                                                                                                                                                                                                                                                                                                                                                                                                                                                                                                                                                                                                                                                                                                                                                                                                                                                                                                                                                                                                                                                                                                                                                                                                                                                               | nunity Center  | 0.7%         | 0.3%         | 0.3%                 | 0.5%         | 0.5%         |
| Mixed U<br>Neighbo                                                                                                                                                                                                                                                                                                                                                                                                                                                                                                                                                                                                                                                                                                                                                                                                                                                                                                                                                                                                                                                                                                                                                                                                                                                                                                                           | anding/Big Box | 0.0%         | 0.0%         | 0.0%                 | 0.0%         | 0.0%         |
| Neighbo                                                                                                                                                                                                                                                                                                                                                                                                                                                                                                                                                                                                                                                                                                                                                                                                                                                                                                                                                                                                                                                                                                                                                                                                                                                                                                                                      | <b>.</b> .     | 23.3%        | 22.4%        | 21.2%                | 18.7%        | 16.4%        |
| •                                                                                                                                                                                                                                                                                                                                                                                                                                                                                                                                                                                                                                                                                                                                                                                                                                                                                                                                                                                                                                                                                                                                                                                                                                                                                                                                            | borhood Center | 10.2%        | 9.7%         | 8.7%                 | 7.2%         | 8.6%         |
| Regional                                                                                                                                                                                                                                                                                                                                                                                                                                                                                                                                                                                                                                                                                                                                                                                                                                                                                                                                                                                                                                                                                                                                                                                                                                                                                                                                     | nal Center     | 15.6%        | 16.4%        | 8.0%                 | 8.1%         | 9.1%         |
| Strip Cer                                                                                                                                                                                                                                                                                                                                                                                                                                                                                                                                                                                                                                                                                                                                                                                                                                                                                                                                                                                                                                                                                                                                                                                                                                                                                                                                    |                | 4.8%         | 6.0%         | 4.3%                 | 3.7%         | 8.2%         |
| Subtotal                                                                                                                                                                                                                                                                                                                                                                                                                                                                                                                                                                                                                                                                                                                                                                                                                                                                                                                                                                                                                                                                                                                                                                                                                                                                                                                                     |                | <b>9.2%</b>  | 9.3%         | 4.3 <i>%</i><br>6.7% | 6.1%         | 6.7%         |
| Grand Total                                                                                                                                                                                                                                                                                                                                                                                                                                                                                                                                                                                                                                                                                                                                                                                                                                                                                                                                                                                                                                                                                                                                                                                                                                                                                                                                  | (a)            | 9.2%<br>8.1% | 9.3%<br>8.2% | 8.0%                 | 8.0%         | 8.0%         |