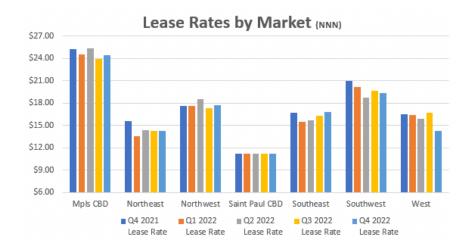

|            |
|                | Mixed Use            |            |            |            |            | \$9.82     |
|                | Neighborhood Center  | \$12.75    | \$12.63    | \$12.63    | \$13.17    | \$13.17    |
|                | Regional Center      |            |            |            |            |            |
|                | Strip Center         | \$20.20    | \$20.20    | \$20.26    | \$20.26    | \$22.00    |
|                | Subtotal             | \$16.47    | \$16.41    | \$15.90    | \$16.71    | \$14.26    |
| Grand Total    |                      | \$17.98    | \$17.01    | \$17.33    | \$17.30    | \$17.44    |
|                |                      |            |            |            |            |            |

# Vacancy and Lease Rates







### **Construction by Market**



| Market         | Bldg (sf) |
|----------------|-----------|
| Mpls CBD       | 37,400    |
| Northeast      | 66,549    |
| Northwest      | 2,536     |
| Saint Paul CBD | 9,250     |
| Southeast      | 140,970   |
| Southwest      | 207,021   |
| West           | 6,300     |
| Grand Total    | 470,026   |

# YTD Deliveries by Market



| Market         | Bldg (sf) |
|----------------|-----------|
| Mpls CBD       | 77,824    |
| Northeast      | 222,379   |
| Northwest      | 15,712    |
| Saint Paul CBD | 5,000     |
| Southeast      | 141,091   |
| Southwest      | 61,241    |
| West           | 106,741   |
| Grand Total    | 629,988   |

#### YTD Delivered (sf)

# Leasing Activity

| Property                                                    | Siz