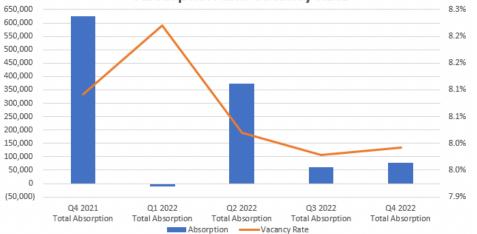

#### Absorption and Vacancy Rate

# Vacancy Rates

| FreestanMixed UStrip CerSubtotalNortheastCommurFreestanMixed UNeighboRegionalStrip CerSubtotalNorthwestCommurFreestanMixed UNorthwestCommurFreestanMixed UNeighboStrip CerSubtotalSaint Paul CBDMixed USoutheastCommurFreestanMixed UNeighboStrip CerSubtotalSoutheastCommurFreestanMixed UNeighboRegionalStrip CerSubtotalSouthwestCommurFreestanMixed UNeighboRegionalStrip CerSubtotalSouthwestCommurFreestanMixed UNeighboRegionalStrip CerSubtotalKestCommurFreestanMixed UNixed UNeighboRegionalStrip CerSubtotalStrip CerSubtotalSubtotalStrip Cer <t< th=""><th></th><th>Q4 2021</th><th>Q1 2022</th><th>Q2 2022</th><th>Q3 2022</th><th>Q4 2022</th></t<>                                                                                                                                                                                                                                                                                                                                                                                                                                                                                                                                                                                              |                | Q4 2021      | Q1 2022      | Q2 2022              | Q3 2022      | Q4 2022      |
|----------------------------------------------------------------------------------------------------------------------------------------------------------------------------------------------------------------------------------------------------------------------------------------------------------------------------------------------------------------------------------------------------------------------------------------------------------------------------------------------------------------------------------------------------------------------------------------------------------------------------------------------------------------------------------------------------------------------------------------------------------------------------------------------------------------------------------------------------------------------------------------------------------------------------------------------------------------------------------------------------------------------------------------------------------------------------------------------------------------------------------------------------------------------------------------------------------------------------------------------------------------------------------------------------------------------------------------------|----------------|--------------|--------------|----------------------|--------------|--------------|
| FreestanMixed UStrip CerSubtotalNortheastCommurFreestanMixed UNixed UNeighboRegionalStrip CerSubtotalNorthwestCommurFreestanMixed UNorthwestCommurFreestanMixed UNorthwestCommurFreestanMixed UNeighboStrip CerSubtotalSoutheastCommurFreestanMixed UNixed UNeighboSoutheastCommurFreestanMixed UNixed UNeighboRegionalStrip CerSubtotalSouthwestCommurFreestanMixed UNixed UNeighboRegionalStrip CerSubtotalKestCommurFreestanMixed UNixed U                                                                                                                                                                                                                                                                                                                                                                                                                                                                                                                                                                                                                                                                                                                               | rty Type       | Vacancy Rate | Vacancy Rate | Vacancy Rate         | Vacancy Rate | Vacancy Rate |
| Mixed U:<br>Strip Cer<br>Subtotal<br>Northeast<br>Commun<br>Freestan<br>Mixed U:<br>Neighbo<br>Regional<br>Strip Cer<br>Subtotal<br>Northwest<br>Commun<br>Freestan<br>Mixed U:<br>Neighbo<br>Strip Cer<br>Subtotal<br>Saint Paul CBD<br>Mixed U:<br>Neighbo<br>Regional<br>Strip Cer<br>Subtotal<br>Southeast<br>Commun<br>Freestan<br>Mixed U:<br>Neighbo<br>Regional<br>Strip Cer<br>Subtotal<br>Southwest<br>Commun<br>Freestan<br>Mixed U:<br>Neighbo<br>Regional<br>Strip Cer<br>Subtotal<br>Southwest<br>Commun<br>Freestan<br>Mixed U:<br>Neighbo<br>Regional<br>Strip Cer<br>Subtotal<br>Southwest<br>Commun<br>Freestan<br>Mixed U:<br>Neighbo<br>Regional<br>Strip Cer<br>Subtotal<br>Southwest<br>Commun<br>Freestan<br>Mixed U:<br>Neighbo<br>Regional<br>Strip Cer<br>Subtotal<br>Southwest<br>Commun<br>Freestan<br>Mixed U:<br>Neighbo<br>Regional<br>Strip Cer<br>Subtotal<br>Strip Cer<br>Subtotal<br>Strip Cer<br>Subtotal<br>Southwest<br>Commun<br>Freestan<br>Mixed U:<br>Neighbo                                                                                                                                                                                                                                                                                                                                      | nunity Center  | 0.9%         | 0.9%         | 0.9%                 | 0.9%         | 0.9%         |
| Strip Cer<br>Subtotal<br>Northeast<br>Northeast<br>Commur<br>Freestan<br>Mixed U<br>Neighbo<br>Regional<br>Strip Cer<br>Subtotal<br>Northwest<br>Commur<br>Freestan<br>Mixed U<br>Saint Paul CBD<br>Mixed U<br>Subtotal<br>Southeast<br>Commur<br>Freestan<br>Mixed U<br>Neighbo<br>Regional<br>Strip Cer<br>Subtotal<br>Southeast<br>Commur<br>Freestan<br>Mixed U<br>Neighbo<br>Regional<br>Strip Cer<br>Subtotal<br>Southwest<br>Commur<br>Freestan<br>Mixed U<br>Neighbo<br>Regional<br>Strip Cer<br>Subtotal<br>Southwest<br>Commur<br>Freestan<br>Mixed U<br>Neighbo<br>Regional<br>Strip Cer<br>Subtotal<br>Southwest<br>Commur<br>Freestan<br>Mixed U<br>Neighbo<br>Regional<br>Strip Cer<br>Subtotal<br>Southwest<br>Commur<br>Freestan<br>Mixed U<br>Neighbo<br>Regional<br>Strip Cer<br>Subtotal<br>Strip Cer | anding/Big Box | 0.0%         | 0.0%         | 0.0%                 | 0.0%         | 0.0%         |
| Subtotal<br>Northeast<br>Northeast<br>Northeast<br>Nixed U:<br>Neighbo<br>Regional<br>Strip Cer<br>Subtotal<br>Northwest<br>Commur<br>Freestan<br>Mixed U:<br>Neighbo<br>Strip Cer<br>Subtotal<br>Saint Paul CBD<br>Mixed U:<br>Neighbo<br>Regional<br>Strip Cer<br>Subtotal<br>Southeast<br>Commur<br>Freestan<br>Mixed U:<br>Neighbo<br>Regional<br>Strip Cer<br>Subtotal<br>Southwest<br>Commur<br>Freestan<br>Mixed U:<br>Neighbo<br>Regional<br>Strip Cer<br>Subtotal<br>Southwest<br>Commur<br>Freestan<br>Mixed U:<br>Neighbo<br>Regional<br>Strip Cer<br>Subtotal<br>Southwest<br>Commur<br>Freestan<br>Mixed U:<br>Neighbo<br>Regional<br>Strip Cer<br>Subtotal<br>Southwest<br>Commur<br>Freestan<br>Mixed U:<br>Neighbo<br>Regional<br>Strip Cer<br>Subtotal<br>Southwest<br>Commur<br>Freestan<br>Mixed U:<br>Neighbo<br>Regional<br>Strip Cer                                                                                                                                                                                                                                                                                                                                                                                                                                                                                   | Use            | 30.1%        | 30.2%        | 30.7%                | 30.8%        | 32.8%        |
| Northeast Commun<br>Freestan<br>Mixed U:<br>Neighbo<br>Regional<br>Strip Cer<br>Subtotal<br>Northwest Commun<br>Freestan<br>Mixed U:<br>Neighbo<br>Strip Cer<br>Subtotal<br>Saint Paul CBD Mixed U:<br>Subtotal<br>Southeast Commun<br>Freestan<br>Mixed U:<br>Neighbo<br>Regional<br>Strip Cer<br>Subtotal<br>Southwest Commun<br>Freestan<br>Mixed U:<br>Neighbo<br>Regional<br>Strip Cer<br>Subtotal<br>Southwest Commun<br>Freestan<br>Mixed U:<br>Neighbo<br>Regional<br>Strip Cer<br>Subtotal<br>Southwest Commun<br>Freestan<br>Mixed U:<br>Neighbo<br>Regional<br>Strip Cer<br>Subtotal<br>Southwest Commun<br>Freestan<br>Mixed U:<br>Neighbo<br>Regional<br>Strip Cer                                                                                                                                                                                                                                                                                                                                                                                                                                                                                                                                                                                                                                                              | Center         | 0.0%         | 0.0%         | 0.0%                 | 0.0%         | 0.0%         |
| Freestan<br>Mixed U<br>Neighbo<br>Regional<br>Strip Cer<br>Subtotal<br>Northwest<br>Commun<br>Freestan<br>Mixed U<br>Neighbo<br>Strip Cer<br>Subtotal<br>Saint Paul CBD<br>Mixed U<br>Subtotal<br>Southeast<br>Commun<br>Freestan<br>Mixed U<br>Neighbo<br>Regional<br>Strip Cer<br>Subtotal<br>Southwest<br>Commun<br>Freestan<br>Mixed U<br>Neighbo<br>Regional<br>Strip Cer<br>Subtotal<br>Southwest<br>Commun<br>Freestan<br>Mixed U<br>Neighbo<br>Regional<br>Strip Cer<br>Subtotal<br>Southwest<br>Commun<br>Freestan<br>Mixed U<br>Neighbo<br>Regional<br>Strip Cer<br>Subtotal<br>Southwest<br>Commun<br>Freestan<br>Mixed U<br>Neighbo<br>Regional<br>Strip Cer<br>Subtotal<br>Strip Cer<br>Subtotal<br>Subtotal<br>Strip Cer<br>Subtotal<br>Strip Cer<br>Subtotal<br>Neighbo<br>Regional<br>Strip Cer<br>Subtotal<br>Strip Cer<br>Subtotal<br>Strip Cer<br>Subtotal<br>Strip Cer<br>Subtotal<br>Strip Cer                                                                                                                                                                                                                                                                                                                                                                                                                          | tal            | 26.0%        | 26.1%        | 26.6%                | 26.7%        | 28.4%        |
| Mixed U:<br>Neighbo<br>Regional<br>Strip Cer<br>Subtotal<br>Northwest<br>Commur<br>Freestan<br>Mixed U:<br>Neighbo<br>Strip Cer<br>Subtotal<br>Saint Paul CBD<br>Mixed U:<br>Subtotal<br>Southeast<br>Commur<br>Freestan<br>Mixed U:<br>Neighbo<br>Regional<br>Strip Cer<br>Subtotal<br>Southwest<br>Commur<br>Freestan<br>Mixed U:<br>Neighbo<br>Regional<br>Strip Cer<br>Subtotal<br>Southwest<br>Commur<br>Freestan<br>Mixed U:<br>Neighbo<br>Regional<br>Strip Cer<br>Subtotal<br>Southwest<br>Commur<br>Freestan<br>Mixed U:<br>Neighbo<br>Regional<br>Strip Cer<br>Subtotal<br>Southwest<br>Commur<br>Freestan<br>Mixed U:<br>Neighbo<br>Regional<br>Strip Cer<br>Subtotal<br>Subtotal<br>Subtotal<br>Subtotal<br>Subtotal<br>Subtotal<br>Subtotal<br>Subtotal<br>Subtotal<br>Mixed U:<br>Neighbo<br>Regional<br>Strip Cer<br>Subtotal<br>Subtotal<br>Subtotal<br>Subtotal<br>Subtotal<br>Subtotal<br>Subtotal<br>Subtotal<br>Subtotal<br>Subtotal<br>Subtotal<br>Subtotal<br>Subtotal<br>Subtotal<br>Subtotal<br>Subtotal<br>Subtotal<br>Strip Cer                                                                                                                                                                                                                                                                                    | nunity Center  | 13.8%        | 13.8%        | 11.6%                | 11.7%        | 12.5%        |
| Neighbo<br>Regional<br>Strip Cer<br>Subtotal<br>Northwest<br>Commur<br>Freestan<br>Mixed U:<br>Neighbo<br>Strip Cer<br>Subtotal<br>Saint Paul CBD<br>Mixed U:<br>Subtotal<br>Southeast<br>Commur<br>Freestan<br>Mixed U:<br>Neighbo<br>Regional<br>Strip Cer<br>Subtotal<br>Southwest<br>Commur<br>Freestan<br>Mixed U:<br>Neighbo<br>Regional<br>Strip Cer<br>Subtotal<br>Southwest<br>Commur<br>Freestan<br>Mixed U:<br>Neighbo<br>Regional<br>Strip Cer<br>Subtotal<br>Southwest<br>Commur<br>Freestan<br>Mixed U:<br>Neighbo<br>Regional<br>Strip Cer<br>Subtotal<br>Southwest<br>Commur<br>Freestan<br>Mixed U:<br>Neighbo<br>Regional<br>Strip Cer<br>Subtotal<br>Strip Cer                                                                                                                                                                                                                                                                                                                                                                                                                                                                                                                                                                                                                                                            | anding/Big Box | 6.0%         | 6.0%         | 5.8%                 | 5.8%         | 5.8%         |
| Regional<br>Strip Cer<br>Subtotal<br>Northwest<br>Commun<br>Freestan<br>Mixed U<br>Neighbo<br>Strip Cer<br>Subtotal<br>Saint Paul CBD<br>Mixed U<br>Subtotal<br>Southeast<br>Commun<br>Freestan<br>Mixed U<br>Neighbo<br>Regional<br>Strip Cer<br>Subtotal<br>Southwest<br>Commun<br>Freestan<br>Mixed U<br>Neighbo<br>Regional<br>Strip Cer<br>Subtotal<br>Southwest<br>Commun<br>Freestan<br>Mixed U<br>Neighbo<br>Regional<br>Strip Cer<br>Subtotal<br>Southwest<br>Commun<br>Freestan<br>Mixed U<br>Neighbo<br>Regional<br>Strip Cer<br>Subtotal<br>Southwest<br>Commun<br>Freestan<br>Mixed U                                                                                                                                                                                                                                                                                                                                                                                                                                                                                                                                                                                                                                                                                                                                           | Use            | 6.7%         | 6.2%         | 6.2%                 | 6.6%         | 6.9%         |
| Strip Cer<br>Subtotal<br>Northwest<br>Commur<br>Freestan<br>Mixed U:<br>Neighbo<br>Strip Cer<br>Subtotal<br>Saint Paul CBD<br>Mixed U:<br>Subtotal<br>Southeast<br>Commur<br>Freestan<br>Mixed U:<br>Neighbo<br>Regional<br>Strip Cer<br>Subtotal<br>Southwest<br>Commur<br>Freestan<br>Mixed U:<br>Neighbo<br>Regional<br>Strip Cer<br>Subtotal<br>Southwest<br>Commur<br>Freestan<br>Mixed U:<br>Neighbo<br>Regional<br>Strip Cer<br>Subtotal<br>Southwest<br>Commur<br>Freestan<br>Mixed U:<br>Neighbo<br>Regional<br>Strip Cer<br>Subtotal<br>Subtotal<br>Subtotal<br>Mixed U:<br>Neighbo                                                                                                                                                                                                                                                                                                                                                                                                                                                                                                                                                                                                                                                                                                                                                | borhood Center | 9.8%         | 9.9%         | 10.2%                | 10.3%        | 10.7%        |
| Strip Cer<br>Subtotal<br>Northwest<br>Commur<br>Freestan<br>Mixed U:<br>Neighbo<br>Strip Cer<br>Subtotal<br>Saint Paul CBD<br>Mixed U:<br>Subtotal<br>Southeast<br>Commur<br>Freestan<br>Mixed U:<br>Neighbo<br>Regional<br>Strip Cer<br>Subtotal<br>Southwest<br>Commur<br>Freestan<br>Mixed U:<br>Neighbo<br>Regional<br>Strip Cer<br>Subtotal<br>Southwest<br>Commur<br>Freestan<br>Mixed U:<br>Neighbo<br>Regional<br>Strip Cer<br>Subtotal<br>Southwest<br>Commur<br>Freestan<br>Mixed U:<br>Neighbo<br>Regional<br>Strip Cer<br>Subtotal<br>Subtotal<br>Subtotal<br>Mixed U:<br>Neighbo                                                                                                                                                                                                                                                                                                                                                                                                                                                                                                                                                                                                                                                                                                                                                | nal Center     | 9.6%         | 9.7%         | 13.9%                | 15.6%        | 14.4%        |
| Subtotal<br>Northwest<br>Northwest<br>Commun<br>Freestan<br>Mixed U<br>Neighbo<br>Strip Cer<br>Subtotal<br>Saint Paul CBD<br>Mixed U<br>Subtotal<br>Southeast<br>Commun<br>Freestan<br>Mixed U<br>Neighbo<br>Regional<br>Strip Cer<br>Subtotal<br>Southwest<br>Commun<br>Freestan<br>Mixed U<br>Neighbo<br>Regional<br>Strip Cer<br>Subtotal<br>Southwest<br>Commun<br>Freestan<br>Mixed U<br>Neighbo<br>Regional<br>Strip Cer<br>Subtotal<br>Vest<br>Commun<br>Freestan<br>Mixed U                                                                                                                                                                                                                                                                                                                                                                                                                                                                                                                                                                                                                                                                                                                                                                                                                                                          | Center         | 7.0%         | 7.5%         | 7.4%                 | 7.4%         | 7.6%         |
| Freestan<br>Mixed U:<br>Neighbo<br>Strip Cer<br>Subtotal<br>Saint Paul CBD Mixed U:<br>Subtotal<br>Southeast Commur<br>Freestan<br>Mixed U:<br>Neighbo<br>Regional<br>Strip Cer<br>Subtotal<br>Southwest Commur<br>Freestan<br>Mixed U:<br>Neighbo<br>Regional<br>Strip Cer<br>Subtotal<br>West Commur<br>Freestan<br>Mixed U:<br>Neighbo                                                                                                                                                                                                                                                                                                                                                                                                                                                                                                                                                                                                                                                                                                                                                                                                                                                                                                                                                                                                    |                | 8.3%         | 8.3%         | 8.3%                 | 8.5%         | 8.6%         |
| Freestan<br>Mixed U:<br>Neighbo<br>Strip Cer<br>Subtotal<br>Saint Paul CBD Mixed U:<br>Subtotal<br>Southeast Commur<br>Freestan<br>Mixed U:<br>Neighbo<br>Regional<br>Strip Cer<br>Subtotal<br>Southwest Commur<br>Freestan<br>Mixed U:<br>Neighbo<br>Regional<br>Strip Cer<br>Subtotal<br>West Commur<br>Freestan<br>Mixed U:<br>Neighbo                                                                                                                                                                                                                                                                                                                                                                                                                                                                                                                                                                                                                                                                                                                                                                                                                                                                                                                                                                                                    | nunity Center  | 12.6%        | 12.6%        | 12.6%                | 12.5%        | 11.2%        |
| Mixed U:<br>Neighbo<br>Strip Cer<br>Subtotal<br>Saint Paul CBD Mixed U:<br>Subtotal<br>Southeast Commun<br>Freestan<br>Mixed U:<br>Neighbo<br>Regional<br>Strip Cer<br>Subtotal<br>Southwest Commun<br>Freestan<br>Mixed U:<br>Neighbo<br>Regional<br>Strip Cer<br>Subtotal<br>West Commun<br>Freestan<br>Mixed U:<br>Neighbo                                                                                                                                                                                                                                                                                                                                                                                                                                                                                                                                                                                                                                                                                                                                                                                                                                                                                                                                                                                                                | anding/Big Box | 5.0%         | 5.8%         | 5.8%                 | 4.9%         | 4.9%         |
| Subtotal<br>Saint Paul CBD Mixed U<br>Subtotal<br>Southeast Commun<br>Freestan<br>Mixed U<br>Neighbo<br>Regional<br>Strip Cer<br>Subtotal<br>Southwest Commun<br>Freestan<br>Mixed U<br>Neighbo<br>Regional<br>Strip Cer<br>Subtotal<br>Strip Cer<br>Subtotal<br>Mixed U<br>Neighbo<br>Regional<br>Strip Cer<br>Subtotal<br>Mixed U<br>Neighbo                                                                                                                                                                                                                                                                                                                                                                                                                                                                                                                                                                                                                                                                                                                                                                                                                                                                                                                                                                                               | 0.0            | 4.3%         | 3.4%         | 2.9%                 | 3.1%         | 4.2%         |
| Subtotal<br>Saint Paul CBD Mixed U<br>Subtotal<br>Southeast Commun<br>Freestan<br>Mixed U<br>Neighbo<br>Regional<br>Strip Cer<br>Subtotal<br>Southwest Commun<br>Freestan<br>Mixed U<br>Neighbo<br>Regional<br>Strip Cer<br>Subtotal<br>Strip Cer<br>Subtotal<br>Mixed U<br>Neighbo<br>Regional<br>Strip Cer<br>Subtotal<br>Mixed U<br>Neighbo                                                                                                                                                                                                                                                                                                                                                                                                                                                                                                                                                                                                                                                                                                                                                                                                                                                                                                                                                                                               | borhood Center | 12.1%        | 12.1%        | 11.4%                | 11.0%        | 10.6%        |
| Southeast Commun<br>Freestan<br>Mixed U<br>Southeast Commun<br>Freestan<br>Mixed U<br>Neighbo<br>Regional<br>Strip Cer<br>Subtotal<br>Southwest Commun<br>Freestan<br>Mixed U<br>Neighbo<br>Regional<br>Strip Cer<br>Subtotal<br>West Commun<br>Freestan<br>Mixed U<br>Neighbo                                                                                                                                                                                                                                                                                                                                                                                                                                                                                                                                                                                                                                                                                                                                                                                                                                                                                                                                                                                                                                                               |                | 6.3%         | 6.4%         | 6.1%                 | 5.5%         | 5.9%         |
| Saint Paul CBD Mixed U<br>Subtotal<br>Southeast Commun<br>Freestan<br>Mixed U<br>Neighbo<br>Regional<br>Strip Cen<br>Subtotal<br>Southwest Commun<br>Freestan<br>Mixed U<br>Neighbo<br>Regional<br>Strip Cen<br>Subtotal<br>West Commun<br>Freestan<br>Mixed U<br>Neighbo                                                                                                                                                                                                                                                                                                                                                                                                                                                                                                                                                                                                                                                                                                                                                                                                                                                                                                                                                                                                                                                                    |                | 7.7%         | 8.0%         | 7.8%                 | 7.2%         | 7.1%         |
| Southeast Commun<br>Freestan<br>Mixed U<br>Neighbo<br>Regional<br>Strip Cer<br>Subtotal<br>Southwest Commun<br>Freestan<br>Mixed U<br>Neighbo<br>Regional<br>Strip Cer<br>Subtotal<br>Strip Cer<br>Subtotal<br>Vest Commun<br>Freestan<br>Mixed U<br>Neighbo                                                                                                                                                                                                                                                                                                                                                                                                                                                                                                                                                                                                                                                                                                                                                                                                                                                                                                                                                                                                                                                                                 |                | 11.1%        | 11.3%        | 13.1%                | 13.0%        | 14.4%        |
| Southeast Commun<br>Freestan<br>Mixed U<br>Neighbo<br>Regional<br>Strip Cer<br>Subtotal<br>Southwest Commun<br>Freestan<br>Mixed U<br>Neighbo<br>Regional<br>Strip Cer<br>Subtotal<br>West Commun<br>Freestan<br>Mixed U<br>Neighbo                                                                                                                                                                                                                                                                                                                                                                                                                                                                                                                                                                                                                                                                                                                                                                                                                                                                                                                                                                                                                                                                                                          |                | 11.1%        | 11.3%        | 13.1%                | 13.0%        | 14.4%        |
| Freestan<br>Mixed U<br>Neighbo<br>Regional<br>Strip Cer<br>Subtotal<br>Southwest<br>Commur<br>Freestan<br>Mixed U<br>Neighbo<br>Regional<br>Strip Cer<br>Subtotal<br>West<br>Commur<br>Freestan<br>Mixed U<br>Neighbo                                                                                                                                                                                                                                                                                                                                                                                                                                                                                                                                                                                                                                                                                                                                                                                                                                                                                                                                                                                                                                                                                                                        | nunity Center  | 14.4%        | 15.3%        | 15.1%                | 15.2%        | 14.9%        |
| Mixed U:<br>Neighbo<br>Regional<br>Strip Cer<br>Subtotal<br>Southwest<br>Commur<br>Freestan<br>Mixed U:<br>Neighbo<br>Regional<br>Strip Cer<br>Subtotal<br>West<br>Commur<br>Freestan<br>Mixed U:<br>Neighbo                                                                                                                                                                                                                                                                                                                                                                                                                                                                                                                                                                                                                                                                                                                                                                                                                                                                                                                                                                                                                                                                                                                                 | anding/Big Box | 0.6%         | 0.6%         | 1.4%                 | 1.7%         | 1.1%         |
| Neighbo<br>Regional<br>Strip Cer<br>Subtotal<br>Southwest<br>Commur<br>Freestan<br>Mixed U<br>Neighbo<br>Regional<br>Strip Cer<br>Subtotal<br>West<br>Commur<br>Freestan<br>Mixed U<br>Neighbo                                                                                                                                                                                                                                                                                                                                                                                                                                                                                                                                                                                                                                                                                                                                                                                                                                                                                                                                                                                                                                                                                                                                               |                | 4.1%         | 3.7%         | 5.0%                 | 5.2%         | 5.0%         |
| Regional<br>Strip Cer<br>Subtotal<br>Southwest<br>Commur<br>Freestan<br>Mixed U<br>Neighbo<br>Regional<br>Strip Cer<br>Subtotal<br>West<br>Commur<br>Freestan<br>Mixed U<br>Neighbo                                                                                                                                                                                                                                                                                                                                                                                                                                                                                                                                                                                                                                                                                                                                                                                                                                                                                                                                                                                                                                                                                                                                                          | borhood Center | 9.2%         | 8.7%         | 7.7%                 | 7.1%         | 7.3%         |
| Strip Cer<br>Subtotal<br>Southwest Commur<br>Freestan<br>Mixed U<br>Neighbo<br>Regional<br>Strip Cer<br>Subtotal<br>West Commur<br>Freestan<br>Mixed U<br>Neighbo                                                                                                                                                                                                                                                                                                                                                                                                                                                                                                                                                                                                                                                                                                                                                                                                                                                                                                                                                                                                                                                                                                                                                                            | nal Center     | 21.5%        | 22.7%        | 20.0%                | 19.7%        | 19.7%        |
| Subtotal<br>Southwest<br>Commun<br>Freestan<br>Mixed U<br>Neighbo<br>Regional<br>Strip Cen<br>Subtotal<br>West<br>Commun<br>Freestan<br>Mixed U<br>Neighbo                                                                                                                                                                                                                                                                                                                                                                                                                                                                                                                                                                                                                                                                                                                                                                                                                                                                                                                                                                                                                                                                                                                                                                                   |                | 8.6%         | 9.3%         | 8.9%                 | 8.7%         | 8.4%         |
| Southwest Commun<br>Freestan<br>Mixed U<br>Neighbo<br>Regional<br>Strip Cer<br>Subtotal<br>West Commun<br>Freestan<br>Mixed U<br>Neighbo                                                                                                                                                                                                                                                                                                                                                                                                                                                                                                                                                                                                                                                                                                                                                                                                                                                                                                                                                                                                                                                                                                                                                                                                     |                | 6.3%         | 6.5%         | 6.5%                 | 6.5%         | 6.1%         |
| Freestan<br>Mixed U<br>Neighbo<br>Regional<br>Strip Cer<br><b>Subtotal</b><br>West Commun<br>Freestan<br>Mixed U<br>Neighbo                                                                                                                                                                                                                                                                                                                                                                                                                                                                                                                                                                                                                                                                                                                                                                                                                                                                                                                                                                                                                                                                                                                                                                                                                  | nunity Center  | 20.2%        | 20.0%        | 19.5%                | 19.8%        | 17.5%        |
| Mixed U:<br>Neighbo<br>Regional<br>Strip Cer<br><b>Subtotal</b><br>West Commur<br>Freestan<br>Mixed U:<br>Neighbo                                                                                                                                                                                                                                                                                                                                                                                                                                                                                                                                                                                                                                                                                                                                                                                                                                                                                                                                                                                                                                                                                                                                                                                                                            | anding/Big Box | 0.0%         | 0.0%         | 0.0%                 | 0.0%         | 1.3%         |
| Neighbo<br>Regional<br>Strip Cer<br><b>Subtotal</b><br>West Commun<br>Freestan<br>Mixed Us<br>Neighbo                                                                                                                                                                                                                                                                                                                                                                                                                                                                                                                                                                                                                                                                                                                                                                                                                                                                                                                                                                                                                                                                                                                                                                                                                                        |                | 4.5%         | 7.5%         | 4.0%                 | 3.3%         | 3.7%         |
| Regional<br>Strip Cer<br><b>Subtotal</b><br>West Commur<br>Freestan<br>Mixed U<br>Neighbo                                                                                                                                                                                                                                                                                                                                                                                                                                                                                                                                                                                                                                                                                                                                                                                                                                                                                                                                                                                                                                                                                                                                                                                                                                                    | borhood Center | 4.2%         | 4.1%         | 4.8%                 | 5.0%         | 5.2%         |
| Strip Cer<br>Subtotal<br>West Commun<br>Freestan<br>Mixed U<br>Neighbo                                                                                                                                                                                                                                                                                                                                                                                                                                                                                                                                                                                                                                                                                                                                                                                                                                                                                                                                                                                                                                                                                                                                                                                                                                                                       |                | 14.7%        | 13.8%        | 14.0%                | 13.9%        | 12.7%        |
| Subtotal<br>West Commun<br>Freestan<br>Mixed U<br>Neighbo                                                                                                                                                                                                                                                                                                                                                                                                                                                                                                                                                                                                                                                                                                                                                                                                                                                                                                                                                                                                                                                                                                                                                                                                                                                                                    |                | 4.0%         | 4.0%         | 4.1%                 | 4.6%         | 5.4%         |
| West Commun<br>Freestan<br>Mixed U<br>Neighbo                                                                                                                                                                                                                                                                                                                                                                                                                                                                                                                                                                                                                                                                                                                                                                                                                                                                                                                                                                                                                                                                                                                                                                                                                                                                                                |                | 6.9%         | 6.9%         | 6.7%                 | 6.8%         | 6.8%         |
| Freestan<br>Mixed U<br>Neighbo                                                                                                                                                                                                                                                                                                                                                                                                                                                                                                                                                                                                                                                                                                                                                                                                                                                                                                                                                                                                                                                                                                                                                                                                                                                                                                               | nunity Center  | 0.7%         | 0.3%         | 0.3%                 | 0.5%         | 0.5%         |
| Mixed U<br>Neighbo                                                                                                                                                                                                                                                                                                                                                                                                                                                                                                                                                                                                                                                                                                                                                                                                                                                                                                                                                                                                                                                                                                                                                                                                                                                                                                                           | anding/Big Box | 0.0%         | 0.0%         | 0.0%                 | 0.0%         | 0.0%         |
| Neighbo                                                                                                                                                                                                                                                                                                                                                                                                                                                                                                                                                                                                                                                                                                                                                                                                                                                                                                                                                                                                                                                                                                                                                                                                                                                                                                                                      | <b>.</b> .     | 23.3%        | 22.4%        | 21.2%                | 18.7%        | 16.4%        |
| •                                                                                                                                                                                                                                                                                                                                                                                                                                                                                                                                                                                                                                                                                                                                                                                                                                                                                                                                                                                                                                                                                                                                                                                                                                                                                                                                            | borhood Center | 10.2%        | 9.7%         | 8.7%                 | 7.2%         | 8.6%         |
| Regional                                                                                                                                                                                                                                                                                                                                                                                                                                                                                                                                                                                                                                                                                                                                                                                                                                                                                                                                                                                                                                                                                                                                                                                                                                                                                                                                     | nal Center     | 15.6%        | 16.4%        | 8.0%                 | 8.1%         | 9.1%         |
| Strip Cer                                                                                                                                                                                                                                                                                                                                                                                                                                                                                                                                                                                                                                                                                                                                                                                                                                                                                                                                                                                                                                                                                                                                                                                                                                                                                                                                    |                | 4.8%         | 6.0%         | 4.3%                 | 3.7%         | 8.2%         |
| Subtotal                                                                                                                                                                                                                                                                                                                                                                                                                                                                                                                                                                                                                                                                                                                                                                                                                                                                                                                                                                                                                                                                                                                                                                                                                                                                                                                                     |                | <b>9.2%</b>  | 9.3%         | 4.3 <i>%</i><br>6.7% | 6.1%         | 6.7%         |
| Grand Total                                                                                                                                                                                                                                                                                                                                                                                                                                                                                                                                                                                                                                                                                                                                                                                                                                                                                                                                                                                                                                                                                                                                                                                                                                                                                                                                  | (a)            | 9.2%<br>8.1% | 9.3%<br>8.2% | 8.0%                 | 8.0%         | 8.0%         |