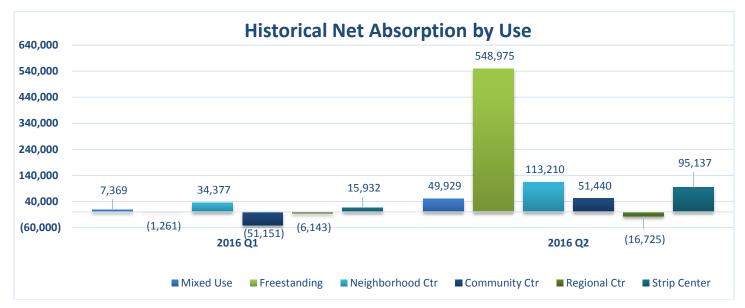

## **Overview**

- The Minneapolis St Paul retail market rebounded with 841,000 square feet of positive absorption during second quarter of 2016.
- The majority of the absorption was single tenant buildings; they accounted for over 540,000 square feet of positive absorption while the multi-tenant buildings absorbed over 300,000 square feet.
- At Home absorbed over 260,000 square feet between two properties. Hancock Fabrics vacated two properties totaling 37,000 square feet.
- The Southeast market had the largest gain with over 395,000 square feet of positive absorption.

|                    | # of Bldgs | Inventory (SF) | Total Available (SF) | Total Vacant (SF) | Total Vacancy Rate<br>(%) | Total Quarterly Net<br>Absorption (SF) | YTD Total Net<br>Absorption (SF) |
|--------------------|------------|----------------|----------------------|-------------------|---------------------------|----------------------------------------|----------------------------------|
| Mixed Use          | 72         | 2,285,895      | 310,517              | 302,249           | 13.2%                     | 49,929                                 | 57,298                           |
| Freestanding       | 439        | 29,126,675     | 690,436              | 488,289           | 1.7%                      | 548,975                                | 547,714                          |
| Neighborhood Ctr   | 307        | 19,022,994     | 1,757,768            | 1,484,242         | 7.8%                      | 113,210                                | 147,587                          |
| Community Ctr      | 84         | 14,578,013     | 1,985,815            | 1,841,973         | 12.6%                     | 51,440                                 | 289                              |
| Regional Ctr       | 20         | 7,938,879      | 362,716              | 354,823           | 4.5%                      | -16,725                                | -22,868                          |
| Strip Center       | 621        | 13,628,706     | 1,299,103            | 940,420           | 6.9%                      | 95,137                                 | 111,069                          |
| <b>Grand Total</b> | 1,543      | 86,581,162     | 6,406,355            | 5,411,996         | 6.3%                      | 841,966                                | 841,089                          |