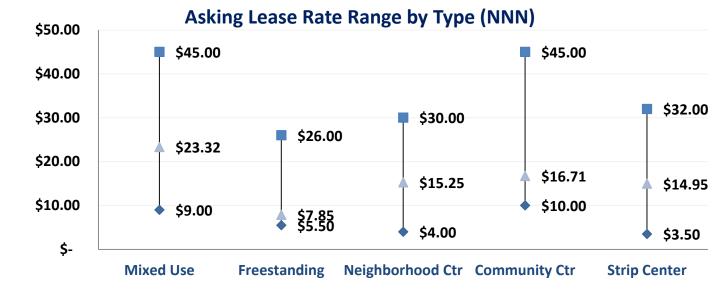

|                    | # of Bldgs | Inventory (SF) | Total Available (SF) | Total Vacant (SF) | Total Vacancy Rate<br>(%) | Total Quarterly Net<br>Absorption (SF) | YTD Total Net<br>Absorption (SF) |
|--------------------|------------|----------------|----------------------|-------------------|---------------------------|----------------------------------------|----------------------------------|
| Mixed Use          | 72         | 2,285,895      | 310,517              | 302,249           | 13.2%                     | 49,929                                 | 57,298                           |
| Freestanding       | 439        | 29,126,675     | 690,436              | 488,289           | 1.7%                      | 548,975                                | 547,714                          |
| Neighborhood Ctr   | 307        | 19,022,994     | 1,757,768            | 1,484,242         | 7.8%                      | 113,210                                | 147,587                          |
| Community Ctr      | 84         | 14,578,013     | 1,985,815            | 1,841,973         | 12.6%                     | 51,440                                 | 289                              |
| Regional Ctr       | 20         | 7,938,879      | 362,716              | 354,823           | 4.5%                      | -16,725                                | -22,868                          |
| Strip Center       | 621        | 13,628,706     | 1,299,103            | 940,420           | 6.9%                      | 95,137                                 | 111,069                          |
| <b>Grand Total</b> | 1,543      | 86,581,162     | 6,406,355            | 5,411,996         | 6.3%                      | 841,966                                | 841,089                          |