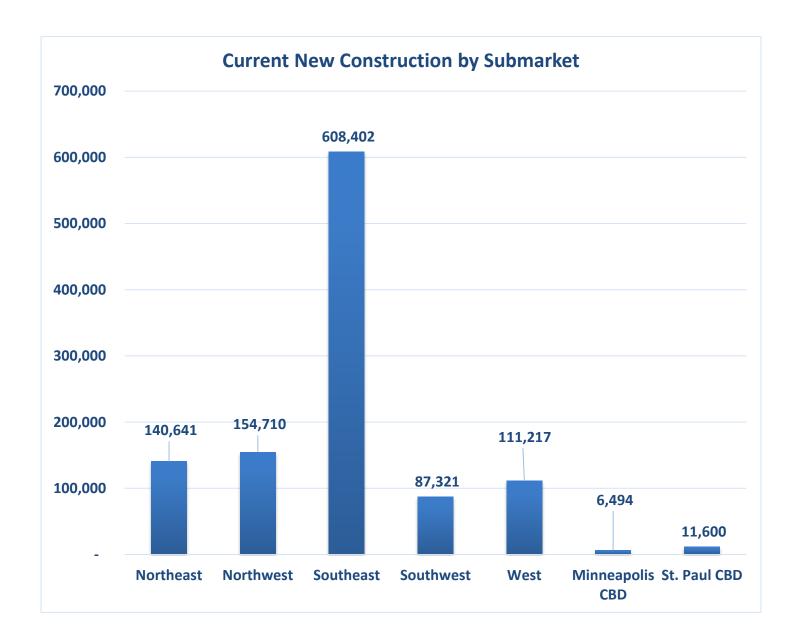

perties             | Southeast | Freestanding           |  |  |
| Winnetka<br>Commons<br>Shopping Center | \$6,602,760      | 45,415  | HB LLC                                                         | Winnetka Commons<br>Holdings LLC<br>c/o LS Realty Group       | Northwest | Neighborhood<br>Center |  |  |
| Walgreens                              | \$7,093,458      | 15,790  | The Rice Family LP                                             | NLD Lake LLC<br>c/o Capital Real Estate<br>Inc                | Southeast | Freestanding           |  |  |
| Goodwill                               | \$4,845,867      | 20,623  | Blaine Goodwill<br>Properties LLC<br>c/o Hearth<br>Development | Blaine Ball Raod GW LLC<br>c/o The Driessen Group<br>of Edina | Northeast | Freestanding           |  |  |









## Minneapolis - St Paul

CBRE David Daly

Christianson & Company Lisa Christianson

Colliers International Ian Halker

**Tony Strauss** 

Molly Townsend

CSM Justin Wing

Cushman & Wakefield/NorthMarq Jen Helm

Brad Kaplan

Diehl & Partners Lisa Diehl

Hempel Ben Krsnak

Kraus Anderson Dan Mossey

Marcus & Millichap Brian Klanke

Mid-America Jesseka Doherty

Paster Properties Mike Sturdivant

Ryan Companies Patrick Daly

Suntide Tim Igo

Upland Zach Stensland



This information has been obtained from sources believed reliable. While we do not doubt its accuracy, we have not verified it and make no guarantee, warranty or representation about it. It is your responsibility to independently confirm its accuracy. **For more information, please contact:** 

| Chris Allen | Director of An