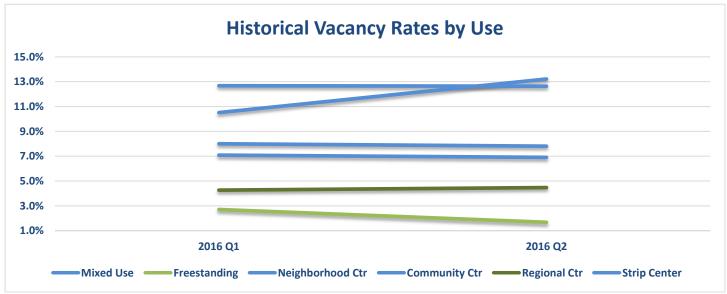

|                    | # of Bldgs | Inventory (SF) | Total Available (SF) | Total Vacant (SF) | Total Vacancy Rate<br>(%) | Total Quarterly Net<br>Absorption (SF) | YTD Total Net<br>Absorption (SF) |
|--------------------|------------|----------------|----------------------|-------------------|---------------------------|----------------------------------------|----------------------------------|
| Mixed Use          | 72         | 2,285,895      | 310,517              | 302,249           | 13.2%                     | 49,929                                 | 57,298                           |
| Freestanding       | 439        | 29,126,675     | 690,436              | 488,289           | 1.7%                      | 548,975                                | 547,714                          |
| Neighborhood Ctr   | 307        | 19,022,994     | 1,757,768            | 1,484,242         | 7.8%                      | 113,210                                | 147,587                          |
| Community Ctr      | 84         | 14,578,013     | 1,985,815            | 1,841,973         | 12.6%                     | 51,440                                 | 289                              |
| Regional Ctr       | 20         | 7,938,879      | 362,716              | 354,823           | 4.5%                      | -16,725                                | -22,868                          |
| Strip Center       | 621        | 13,628,706     | 1,299,103            | 940,420           | 6.9%                      | 95,137                                 | 111,069                          |
| <b>Grand Total</b> | 1,543      | 86,581,162     | 6,406,355            | 5,411,996         | 6.3%                      | 841,966                                | 841,089                          |