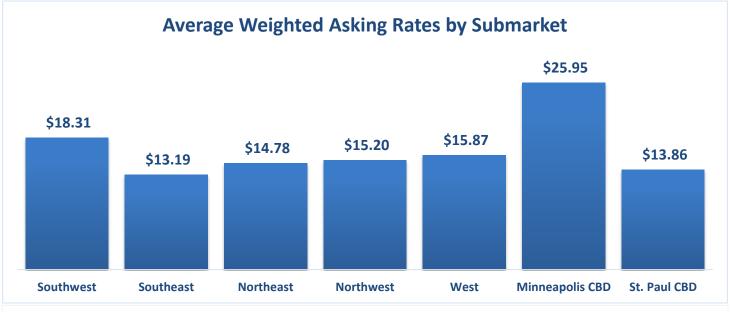

|                  | # of Bldgs | Inventory (SF) | Total Vacant (SF) | Direct Vacant (SF) | Vacancy Rate<br>(%) | Total Quarterly Absorption | YTD Total Net Absorption (SF) |
|------------------|------------|----------------|-------------------|--------------------|---------------------|----------------------------|-------------------------------|
| Northeast        | 463        | 27,727,969     | 1,822,341         | 1,816,577          | 6.6%                | 182,529                    | 146,934                       |
| Mixed Use        | 10         | 317,724        | 66,187            | 66,187             | 20.8%               | 2,130                      | 3,382                         |
| Freestanding     | 143        | 10,294,480     | 350,009           | 350,009            | 3.4%                | 167,476                    | 167,476                       |
| Neighborhood Ctr | 96         | 6,030,929      | 608,626           | 608,626            | 10.1%               | 7,972                      | 4,090                         |
| Community Ctr    | 30         | 5,271,206      | 512,459           | 512,459            | 9.7%                | (4,209)                    | -45,195                       |
| Regional Ctr     | 7          | 2,126,602      | 10,787            | 5,023              | 0.5%                | -                          | -2,340                        |
| Strip Center     | 177        | 3,687,028      | 274,273           | 274,273            | 7.4%                | 9,160                      | 19,521                        |
| Northwest        | 255        | 13,339,521     | 969,831           | 969,831            | 7.3%                | 156,889                    | 215,252                       |
| Mixed Use        | 4          | 180,035        | 13,376            | 13,376             | 7.4%                | -                          | 1,680                         |
| Freestanding     | 67         | 4,533,193      | 60,806            | 60,806             | 1.3%                | 142,758                    | 141,497                       |
| Neighborhood Ctr | 63         | 3,656,215      | 211,490           | 211,490            | 5.8%                | -7,118                     | 39,440                        |
| Community Ctr    | 14         | 2,151,903      | 314,329           | 314,329            | 14.6%               | 15,560                     | 4,824                         |
| Regional Ctr     | 1          | 804,000        | 212,853           | 212,853            | 26.5%               | =                          | -                             |
| Strip Center     | 106        | 2,014,175      | 156,977           | 156,977            | 7.8%                | 5,689                      | 27,811                        |
| Southeast        | 416        | 23,808,754     | 1,141,410         | 1,136,907          | 4.8%                | 395,431                    | 373,199                       |
| Mixed Use        | 9          | 235,981        | 7,867             | 7,867              | 3.3%                | 47,309                     | 45,550                        |
| Freestanding     | 135        | 8,804,786      | 55,000            | 55,000             | 0.6%                | 212,337                    | 212,337                       |
| Neighborhood Ctr | 74         | 4,741,874      | 370,661           | 369,161            | 7.8%                | 68,103                     | 71,379                        |
| Community Ctr    | 20         | 3,438,551      | 402,952           | 402,952            | 11.7%               | 5,615                      | 8,527                         |
| Regional Ctr     | 6          | 2,523,616      | 29,571            | 26,568             | 1.2%                | -                          | -3,003                        |
| Strip Center     | 172        | 4,063,946      | 275,359           | 275,359            | 6.8%                | 62,067                     | 38,409                        |
| Southwest        | 248        | 12,694,074     | 535,136           | 531,036            | 4.2%                | 24,333                     | 14,471                        |
| Mixed Use        | 12         | 424,009        | 36,662            | 36,662             | 8.6%                | 490                        | 4,456                         |
| Freestanding     | 72         | 4,443,481      | 19,974            | 19,974             | 0.4%                | 26,404                     | 26,404                        |
| Neighborhood Ctr | 50         | 3,100,831      | 162,302           | 158,202            | 5.2%                | 6,398                      | -6,342                        |
| Community Ctr    | 6          | 860,410        | 72,960            | 72,960             | 8.5%                | -                          | -3,134                        |
| Regional Ctr     | 3          | 1,440,508      | 83,177            | 83,177             | 5.8%                | -23,225                    | -24,025                       |
| Strip Center     | 105        | 2,424,835      | 160,061           | 160,061            | 6.6%                | 14,266                     | 17,112                        |
| West             | 112        | 5,761,836      | 297,481           | 297,481            | 5.2%                | 45,355                     | 49,646                        |
| Mixed Use        | 6          | 143,258        | 13,679            | 13,679             | 9.5%                | -                          | -                             |
| Freestanding     | 21         | 1,034,069      | 2,500             | 2,500              | 0.2%                | -                          | -                             |
| Neighborhood Ctr | 22         | 1,287,035      | 75,997            | 75,997             | 5.9%                | 37,855                     | 39,020                        |
| Community Ctr    | 8          | 1,421,005      | 138,149           | 138,149            | 9.7%                | -140                       | -1,275                        |
| Regional Ctr     | 2          | 617,816        | 18,435            | 18,435             | 3.0%                | 6,500                      | 6,500                         |
| Strip Center     | 53         | 1,258,653      | 48,721            | 48,721             | 3.9%                | 1,140                      | 5,401                         |
| Minneapolis CBD  | 41         | 2,594,321      | 267,485           | 267,485            | 10.3%               | 37,429                     | 41,587                        |
| Mixed Use        | 24         | 693,284        | 149,249           | 149,249            | 21.5%               | =                          | 2,230                         |
| Freestanding     | 1          | 16,666         | -                 | -                  | 0.0%                | -                          | -                             |
| Neighborhood Ctr | 2          | 206,110        | 55,166            | 55,166             | 26.8%               | -                          | -                             |
| Community Ctr    | 5          | 1,071,855      | 38,041            | 38,041             | 3.5%                | 34,614                     | 36,542                        |
| Regional Ctr     | 1          | 426,337        | =                 | -                  | 0.0%                | =                          | -                             |
| Strip Center     | 8          | 180,069        | 25,029            | 25,029             | 13.9%               | 2,815                      | 2,815                         |
| St. Paul CBD     | 8          | 654,687        | 378,312           | 378,312            | 57.8%               | -                          | -                             |
| Mixed Use        | 7          | 291,604        | 15,229            | 15,229             | 5.2%                | -                          | -                             |
| Community Ctr    | 1          | 363,083        | 363,083           | 363,083            | 100.0%              | -                          | _                             |
| Grand Total      | 1,543      | 86,581,162     | 5,411,996         | 5,397,629          | 6.3%                | 841,966                    | 841,089                       |