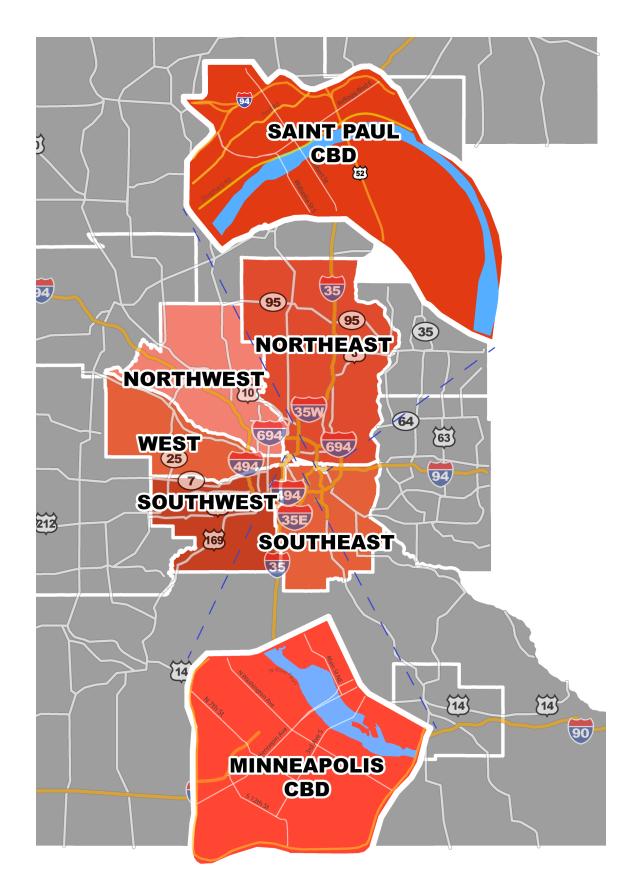

|                  | # of Bldgs | Inventory (SF) | Total Vacant (SF) | Direct Vacant (SF) | Vacancy Rate<br>(%) | Total Quarterly Absorption | YTD Total Net Absorption (SF) |
|------------------|------------|----------------|-------------------|--------------------|---------------------|----------------------------|-------------------------------|
| Northeast        | 463        | 27,727,969     | 1,822,341         | 1,816,577          | 6.6%                | 182,529                    | 146,934                       |
| Mixed Use        | 10         | 317,724        | 66,187            | 66,187             | 20.8%               | 2,130                      | 3,382                         |
| Freestanding     | 143        | 10,294,480     | 350,009           | 350,009            | 3.4%                | 167,476                    | 167,476                       |
| Neighborhood Ctr | 96         | 6,030,929      | 608,626           | 608,626            | 10.1%               | 7,972                      | 4,090                         |
| Community Ctr    | 30         | 5,271,206      | 512,459           | 512,459            | 9.7%                | (4,209)                    | -45,195                       |
| Regional Ctr     | 7          | 2,126,602      | 10,787            | 5,023              | 0.5%                | -                          | -2,340                        |
| Strip Center     | 177        | 3,687,028      | 274,273           | 274,273            | 7.4%                | 9,160                      | 19,521                        |
| Northwest        | 255        | 13,339,521     | 969,831           | 969,831            | 7.3%                | 156,889                    | 215,252                       |
| Mixed Use        | 4          | 180,035        | 13,376            | 13,376             | 7.4%                | -                          | 1,680                         |
| Freestanding     | 67         | 4,533,193      | 60,806            | 60,806             | 1.3%                | 142,758                    | 141,497                       |
| Neighborhood Ctr | 63         | 3,656,215      | 211,490           | 211,490            | 5.8%                | -7,118                     | 39,440                        |
| Community Ctr    | 14         | 2,151,903      | 314,329           | 314,329            | 14.6%               | 15,560                     | 4,824                         |
| Regional Ctr     | 1          | 804,000        | 212,853           | 212,853            | 26.5%               | =                          | -                             |
| Strip Center     | 106        | 2,014,175      | 156,977           | 156,977            | 7.8%                | 5,689                      | 27,811                        |
| Southeast        | 416        | 23,808,754     | 1,141,410         | 1,136,907          | 4.8%                | 395,431                    | 373,199                       |
| Mixed Use        | 9          | 235,981        | 7,867             | 7,867              | 3.3%                | 47,309                     | 45,550                        |
| Freestanding     | 135        | 8,804,786      | 55,000            | 55,000             | 0.6%                | 212,337                    | 212,337                       |
| Neighborhood Ctr | 74         | 4,741,874      | 370,661           | 369,161            | 7.8%                | 68,103                     | 71,379                        |
| Community Ctr    | 20         | 3,438,551      | 402,952           | 402,952            | 11.7%               | 5,615                      | 8,527                         |
| Regional Ctr     | 6          | 2,523,616      | 29,571            | 26,568             | 1.2%                | -                          | -3,003                        |
| Strip Center     | 172        | 4,063,946      | 275,359           | 275,359            | 6.8%                | 62,067                     | 38,409                        |
| Southwest        | 248        | 12,694,074     | 535,136           | 531,036            | 4.2%                | 24,333                     | 14,471                        |
| Mixed Use        | 12         | 424,009        | 36,662            | 36,662             | 8.6%                | 490                        | 4,456                         |
| Freestanding     | 72         | 4,443,481      | 19,974            | 19,974             | 0.4%                | 26,404                     | 26,404                        |
| Neighborhood Ctr | 50         | 3,100,831      | 162,302           | 158,202            | 5.2%                | 6,398                      | -6,342                        |
| Community Ctr    | 6          | 860,410        | 72,960            | 72,960             | 8.5%                | -                          | -3,134                        |
| Regional Ctr     | 3          | 1,440,508      | 83,177            | 83,177             | 5.8%                | -23,225                    | -24,025                       |
| Strip Center     | 105        | 2,424,835      | 160,061           | 160,061            | 6.6%                | 14,266                     | 17,112                        |
| West             | 112        | 5,761,836      | 297,481           | 297,481            | 5.2%                | 45,355                     | 49,646                        |
| Mixed Use        | 6          | 143,258        | 13,679            | 13,679             | 9.5%                | -                          | -                             |
| Freestanding     | 21         | 1,034,069      | 2,500             | 2,500              | 0.2%                | -                          | -                             |
| Neighborhood Ctr | 22         | 1,287,035      | 75,997            | 75,997             | 5.9%                | 37,855                     | 39,020                        |
| Community Ctr    | 8          | 1,421,005      | 138,149           | 138,149            | 9.7%                | -140                       | -1,275                        |
| Regional Ctr     | 2          | 617,816        | 18,435            | 18,435             | 3.0%                | 6,500                      | 6,500                         |
| Strip Center     | 53         | 1,258,653      | 48,721            | 48,721             | 3.9%                | 1,140                      | 5,401                         |
| Minneapolis CBD  | 41         | 2,594,321      | 267,485           | 267,485            | 10.3%               | 37,429                     | 41,587                        |
| Mixed Use        | 24         | 693,284        | 149,249           | 149,249            | 21.5%               | =                          | 2,230                         |
| Freestanding     | 1          | 16,666         | -                 | -                  | 0.0%                | -                          | -                             |
| Neighborhood Ctr | 2          | 206,110        | 55,166            | 55,166             | 26.8%               | -                          | -                             |
| Community Ctr    | 5          | 1,071,855      | 38,041            | 38,041             | 3.5%                | 34,614                     | 36,542                        |
| Regional Ctr     | 1          | 426,337        | =                 | -                  | 0.0%                | =                          | -                             |
| Strip Center     | 8          | 180,069        | 25,029            | 25,029             | 13.9%               | 2,815                      | 2,815                         |
| St. Paul CBD     | 8          | 654,687        | 378,312           | 378,312            | 57.8%               | -                          | -                             |
| Mixed Use        | 7          | 291,604        | 15,229            | 15,229             | 5.2%                | -                          | -                             |
| Community Ctr    | 1          | 363,083        | 363,083           | 363,083            | 100.0%              | -                          | _                             |
| Grand Total      | 1,543      | 86,581,162     | 5,411,996         | 5,397,629          | 6.3%                | 841,966                    | 841,089                       |