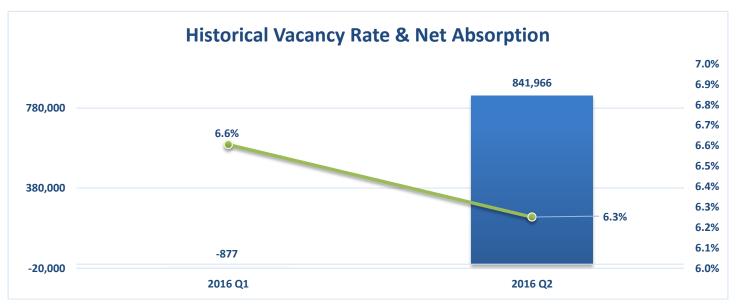

## **Overview**

- The Minneapolis St Paul retail market rebounded with 841,000 square feet of positive absorption during second quarter of 2016.
- The majority of the absorption was single tenant buildings; they accounted for over 540,000 square feet of positive absorption while the multi-tenant buildings absorbed over 300,000 square feet.
- At Home absorbed over 260,000 square feet between two properties. Hancock Fabrics vacated two properties totaling 37,000 square feet.
- The Southeast market had the largest gain with over 395,000 square feet of positive absorption.

|                    | # of Bldgs | Inventory (SF) | Total Available (SF) | Total Vacant (SF) | Total Vacancy Rate<br>(%) | Total Quarterly Net<br>Absorption (SF) | YTD Total Net<br>Absorption (SF) |
|--------------------|------------|----------------|----------------------|-------------------|---------------------------|----------------------------------------|----------------------------------|
| Mixed Use          | 72         | 2,285,895      | 310,517              | 302,249           | 13.2%                     | 49,929                                 | 57,298                           |
| Freestanding       | 439        | 29,126,675     | 690,436              | 488,289           | 1.7%                      | 548,975                                | 547,714                          |
| Neighborhood Ctr   | 307        | 19,022,994     | 1,757,768            | 1,484,242         | 7.8%                      | 113,210                                | 147,587                          |
| Community Ctr      | 84         | 14,578,013     | 1,985,815            | 1,841,973         | 12.6%                     | 51,440                                 | 289                              |
| Regional Ctr       | 20         | 7,938,879      | 362,716              | 354,823           | 4.5%                      | -16,725                                | -22,868                          |
| Strip Center       | 621        | 13,628,706     | 1,299,103            | 940,420           | 6.9%                      | 95,137                                 | 111,069                          |
| <b>Grand Total</b> | 1,543      | 86,581,162     | 6,406,355            | 5,411,996         | 6.3%                      | 841,966                                | 841,089                          |