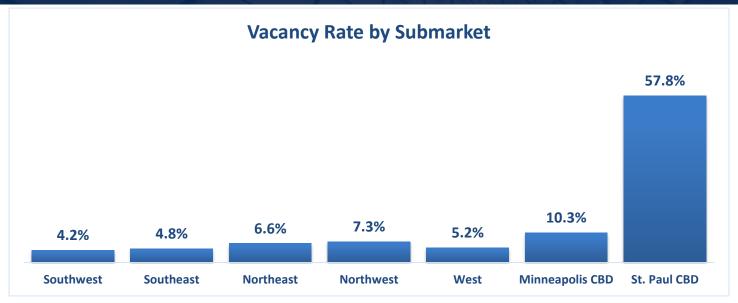

|                  | # of Bldgs | Inventory (SF) | Total Vacant (SF) | Direct Vacant (SF) | Vacancy Rate<br>(%) | Total Quarterly Absorption | YTD Total Net Absorption (SF) |
|------------------|------------|----------------|-------------------|--------------------|---------------------|----------------------------|-------------------------------|
| Northeast        | 463        | 27,727,969     | 1,822,341         | 1,816,577          | 6.6%                | 182,529                    | 146,934                       |
| Mixed Use        | 10         | 317,724        | 66,187            | 66,187             | 20.8%               | 2,130                      | 3,382                         |
| Freestanding     | 143        | 10,294,480     | 350,009           | 350,009            | 3.4%                | 167,476                    | 167,476                       |
| Neighborhood Ctr | 96         | 6,030,929      | 608,626           | 608,626            | 10.1%               | 7,972                      | 4,090                         |
| Community Ctr    | 30         | 5,271,206      | 512,459           | 512,459            | 9.7%                | (4,209)                    | -45,195                       |
| Regional Ctr     | 7          | 2,126,602      | 10,787            | 5,023              | 0.5%                | -                          | -2,340                        |
| Strip Center     | 177        | 3,687,028      | 274,273           | 274,273            | 7.4%                | 9,160                      | 19,521                        |
| Northwest        | 255        | 13,339,521     | 969,831           | 969,831            | 7.3%                | 156,889                    | 215,252                       |
| Mixed Use        | 4          | 180,035        | 13,376            | 13,376             | 7.4%                | -                          | 1,680                         |
| Freestanding     | 67         | 4,533,193      | 60,806            | 60,806             | 1.3%                | 142,758                    | 141,497                       |
| Neighborhood Ctr | 63         | 3,656,215      | 211,490           | 211,490            | 5.8%                | -7,118                     | 39,440                        |
| Community Ctr    | 14         | 2,151,903      | 314,329           | 314,329            | 14.6%               | 15,560                     | 4,824                         |
| Regional Ctr     | 1          | 804,000        | 212,853           | 212,853            | 26.5%               | =                          | -                             |
| Strip Center     | 106        | 2,014,175      | 156,977           | 156,977            | 7.8%                | 5,689                      | 27,811                        |
| Southeast        | 416        | 23,808,754     | 1,141,410         | 1,136,907          | 4.8%                | 395,431                    | 373,199                       |
| Mixed Use        | 9          | 235,981        | 7,867             | 7,867              | 3.3%                | 47,309                     | 45,550                        |
| Freestanding     | 135        | 8,804,786      | 55,000            | 55,000             | 0.6%                | 212,337                    | 212,337                       |
| Neighborhood Ctr | 74         | 4,741,874      | 370,661           | 369,161            | 7.8%                | 68,103                     | 71,379                        |
| Community Ctr    | 20         | 3,438,551      | 402,952           | 402,952            | 11.7%               | 5,615                      | 8,527                         |
| Regional Ctr     | 6          | 2,523,616      | 29,571            | 26,568             | 1.2%                | -                          | -3,003                        |
| Strip Center     | 172        | 4,063,946      | 275,359           | 275,359            | 6.8%                | 62,067                     | 38,409                        |
| Southwest        | 248        | 12,694,074     | 535,136           | 531,036            | 4.2%                | 24,333                     | 14,471                        |
| Mixed Use        | 12         | 424,009        | 36,662            | 36,662             | 8.6%                | 490                        | 4,456                         |
| Freestanding     | 72         | 4,443,481      | 19,974            | 19,974             | 0.4%                | 26,404                     | 26,404                        |
| Neighborhood Ctr | 50         | 3,100,831      | 162,302           | 158,202            | 5.2%                | 6,398                      | -6,342                        |
| Community Ctr    | 6          | 860,410        | 72,960            | 72,960             | 8.5%                | -                          | -3,134                        |
| Regional Ctr     | 3          | 1,440,508      | 83,177            | 83,177             | 5.8%                | -23,225                    | -24,025                       |
| Strip Center     | 105        | 2,424,835      | 160,061           | 160,061            | 6.6%                | 14,266                     | 17,112                        |
| West             | 112        | 5,761,836      | 297,481           | 297,481            | 5.2%                | 45,355                     | 49,646                        |
| Mixed Use        | 6          | 143,258        | 13,679            | 13,679             | 9.5%                | -                          | -                             |
| Freestanding     | 21         | 1,034,069      | 2,500             | 2,500              | 0.2%                | -                          | -                             |
| Neighborhood Ctr | 22         | 1,287,035      | 75,997            | 75,997             | 5.9%                | 37,855                     | 39,020                        |
| Community Ctr    | 8          | 1,421,005      | 138,149           | 138,149            | 9.7%                | -140                       | -1,275                        |
| Regional Ctr     | 2          | 617,816        | 18,435            | 18,435             | 3.0%                | 6,500                      | 6,500                         |
| Strip Center     | 53         | 1,258,653      | 48,721            | 48,721             | 3.9%                | 1,140                      | 5,401                         |
| Minneapolis CBD  | 41         | 2,594,321      | 267,485           | 267,485            | 10.3%               | 37,429                     | 41,587                        |
| Mixed Use        | 24         | 693,284        | 149,249           | 149,249            | 21.5%               | =                          | 2,230                         |
| Freestanding     | 1          | 16,666         | -                 | -                  | 0.0%                | -                          | -                             |
| Neighborhood Ctr | 2          | 206,110        | 55,166            | 55,166             | 26.8%               | -                          | -                             |
| Community Ctr    | 5          | 1,071,855      | 38,041            | 38,041             | 3.5%                | 34,614                     | 36,542                        |
| Regional Ctr     | 1          | 426,337        | =                 | -                  | 0.0%                | =                          | -                             |
| Strip Center     | 8          | 180,069        | 25,029            | 25,029             | 13.9%               | 2,815                      | 2,815                         |
| St. Paul CBD     | 8          | 654,687        | 378,312           | 378,312            | 57.8%               | -                          | -                             |
| Mixed Use        | 7          | 291,604        | 15,229            | 15,229             | 5.2%                | -                          | -                             |
| Community Ctr    | 1          | 363,083        | 363,083           | 363,083            | 100.0%              | -                          | _                             |
| Grand Total      | 1,543      | 86,581,162     | 5,411,996         | 5,397,629          | 6.3%                | 841,966                    | 841,089                       |