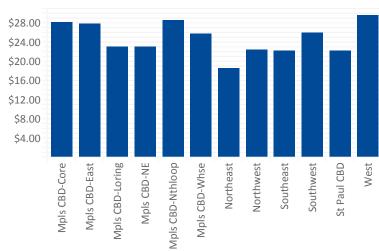

#### Market Highlights

Mpls-St Paul market recorded 5 consecutive quarters of total negative absorption. Quarters Q3 2016, Q4 2016 and Q1 2017 were primarily due to companies moving from multi-tenant properties to single tenant HQ properties. Quarters Q2 2017 and Q3 2017 were primarily due to tenants vacating subleased spaces. Q2 2017 recorded 82,000 sf positive direct absorption and 3Q 2017 recorded 33,074 sf positive direct absorption. Mpls CBD Core market recorded the most positive absorption of 26,329 sf and West market was second recording 24,740 sf. The Northeast market reported 31,290 sf negative absorption primarily due to UTC vacating 75,601 sf of sublease space while they closed and moved out of the country. There is 2,105,389 sf under construction during the 3Q 2017 period.