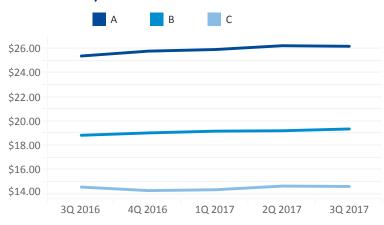

#### **Market Overview**

The Mpls-St Paul market recorded 83,403 square feet (sf) of negative total absorption during 3Q 2017 and 635,891 sf negative absorption year to date. The total vacancy rate increased from 15.4% to 17.8% year-over-year. Direct vacancy increased 1.8 percentage points during the same period posting 16.8% at the close of 3Q 2017. Comparing year-over-year direct vacancy rates Class A vacancy rate increased 2.5 percentage points, Class B vacancy rate increased 1.6 percentage points and Class C vacancy rate increased 0.4 percentage points. Weighted average asking rents in all markets and classes increased from \$25.22 per square foot (psf) in 3Q 2016 to \$25.28 psf in 3Q 2017.