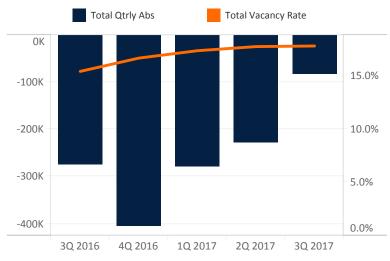

#### **Market Overview**

The Mpls-St Paul market recorded 83,403 square feet (sf) of negative total absorption during 3Q 2017 and 635,891 sf negative absorption year to date. The total vacancy rate increased from 15.4% to 17.8% year-over-year. Direct vacancy increased 1.8 percentage points during the same period posting 16.8% at the close of 3Q 2017. Comparing year-over-year direct vacancy rates Class A vacancy rate increased 2.5 percentage points, Class B vacancy rate increased 1.6 percentage points and Class C vacancy rate increased 0.4 percentage points. Weighted average asking rents in all markets and classes increased from \$25.22 per square foot (psf) in 3Q 2016 to \$25.28 psf in 3Q 2017.

#### Market Highlights

Mpls-St Paul market recorded 5 consecutive quarters of total negative absorption. Quarters Q3 2016, Q4 2016 and Q1 2017 were primarily due to companies moving from multi-tenant properties to single tenant HQ properties. Quarters Q2 2017 and Q3 2017 were primarily due to tenants vacating subleased spaces. Q2 2017 recorded 82,000 sf positive direct absorption and 3Q 2017 recorded 33,074 sf positive direct absorption. Mpls CBD Core market recorded the most positive absorption of 26,329 sf and West market was second recording 24,740 sf. The Northeast market reported 31,290 sf negative absorption primarily due to UTC vacating 75,601 sf of sublease space while they closed and moved out of the country. There is 2,105,389 sf under construction during the 3Q 2017 period.

#### **Absorption and Vacancy Rate**

3Q 2017 | Mpls-St Paul | Office