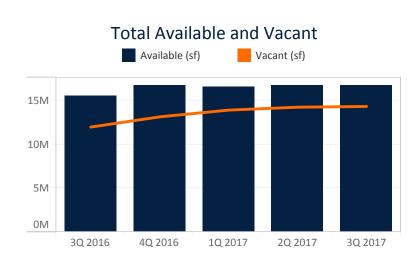

#### **Market Overview**

The Mpls-St Paul market recorded 83,403 square feet (sf) of negative total absorption during 3Q 2017 and 635,891 sf negative absorption year to date. The total vacancy rate increased from 15.4% to 17.8% year-over-year. Direct vacancy increased 1.8 percentage points during the same period posting 16.8% at the close of 3Q 2017. Comparing year-over-year direct vacancy rates Class A vacancy rate increased 2.5 percentage points, Class B vacancy rate increased 1.6 percentage points and Class C vacancy rate increased 0.4 percentage points. Weighted average asking rents in all markets and classes increased from \$25.22 per square foot (psf) in 3Q 2016 to \$25.28 psf in 3Q 2017.

#### Market Recap

| Inventory (sf)                     | 80,758,657 |
|------------------------------------|------------|
| # of Bldgs                         | 653        |
| Qrtly Abs (sf)                     | -83,403    |
| Total Avail Rate                   | 20.8%      |
| Total Vacancy Rate                 | 17.8%      |
| U/C Inventory (sf)                 | 2,105,389  |
| Delivered (sf)                     | 0          |
| Weighted Average Asking Rate (FSG) | \$25.28    |
|                                    |            |