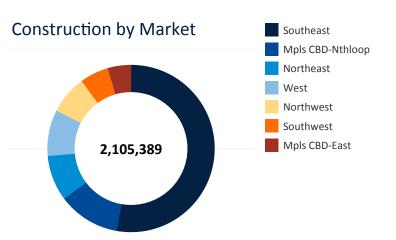

#### Market Highlights

Mpls-St Paul market recorded 5 consecutive quarters of total negative absorption. Quarters Q3 2016, Q4 2016 and Q1 2017 were primarily due to companies moving from multi-tenant properties to single tenant HQ properties. Quarters Q2 2017 and Q3 2017 were primarily due to tenants vacating subleased spaces. Q2 2017 recorded 82,000 sf positive direct absorption and 3Q 2017 recorded 33,074 sf positive direct absorption. Mpls CBD Core market recorded the most positive absorption of 26,329 sf and West market was second recording 24,740 sf. The Northeast market reported 31,290 sf negative absorption primarily due to UTC vacating 75,601 sf of sublease space while they closed and moved out of the country. There is 2,105,389 sf under construction during the 3Q 2017 period.

#### Market Recap

| Inventory (sf)                     | 80,758,657 |
|------------------------------------|------------|
| # of Bldgs                         | 653        |
| Qrtly Abs (sf)                     | -83,403    |
| Total Avail Rate                   | 20.8%      |
| Total Vacancy Rate                 | 17.8%      |
| U/C Inventory (sf)                 | 2,105,389  |
| Delivered (sf)                     | 0          |
| Weighted Average Asking Rate (FSG) | \$25.28    |
|                                    |            |