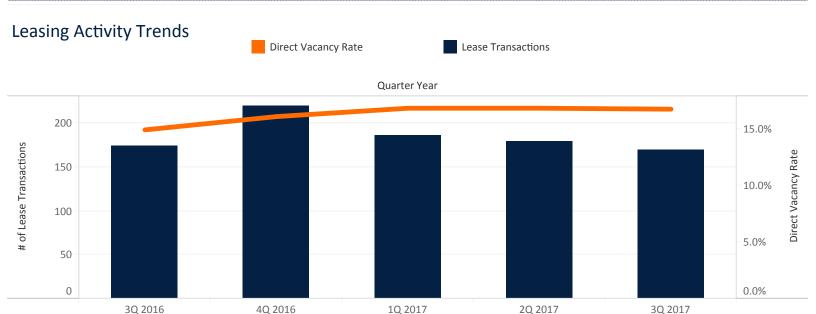

#### Market Highlights

Mpls-St Paul market recorded 5 consecutive quarters of total negative absorption. Quarters Q3 2016, Q4 2016 and Q1 2017 were primarily due to companies moving from multi-tenant properties to single tenant HQ properties. Quarters Q2 2017 and Q3 2017 were primarily due to tenants vacating subleased spaces. Q2 2017 recorded 82,000 sf positive direct absorption and 3Q 2017 recorded 33,074 sf positive direct absorption. Mpls CBD Core market recorded the most positive absorption of 26,329 sf and West market was second recording 24,740 sf. The Northeast market reported 31,290 sf negative absorption primarily due to UTC vacating 75,601 sf of sublease space while they closed and moved out of the country. There is 2,105,389 sf under construction during the 3Q 2017 period.