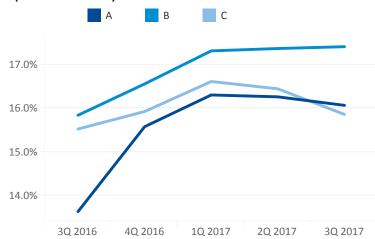

#### **Market Overview**

The Mpls-St Paul market recorded 83,403 square feet (sf) of negative total absorption during 3Q 2017 and 635,891 sf negative absorption year to date. The total vacancy rate increased from 15.4% to 17.8% year-over-year. Direct vacancy increased 1.8 percentage points during the same period posting 16.8% at the close of 3Q 2017. Comparing year-over-year direct vacancy rates Class A vacancy rate increased 2.5 percentage points, Class B vacancy rate increased 1.6 percentage points and Class C vacancy rate increased 0.4 percentage points. Weighted average asking rents in all markets and classes increased from \$25.22 per square foot (psf) in 3Q 2016 to \$25.28 psf in 3Q 2017.