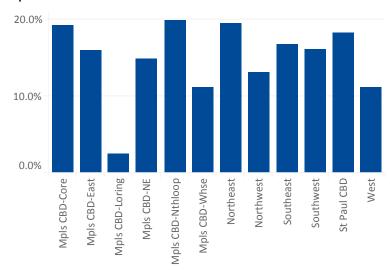

#### Market Highlights

Mpls-St Paul market recorded 5 consecutive quarters of total negative absorption. Quarters Q3 2016, Q4 2016 and Q1 2017 were primarily due to companies moving from multi-tenant properties to single tenant HQ properties. Quarters Q2 2017 and Q3 2017 were primarily due to tenants vacating subleased spaces. Q2 2017 recorded 82,000 sf positive direct absorption and 3Q 2017 recorded 33,074 sf positive direct absorption. Mpls CBD Core market recorded the most positive absorption of 26,329 sf and West market was second recording 24,740 sf. The Northeast market reported 31,290 sf negative absorption primarily due to UTC vacating 75,601 sf of sublease space while they closed and moved out of the country. There is 2,105,389 sf under construction during the 3Q 2017 period.