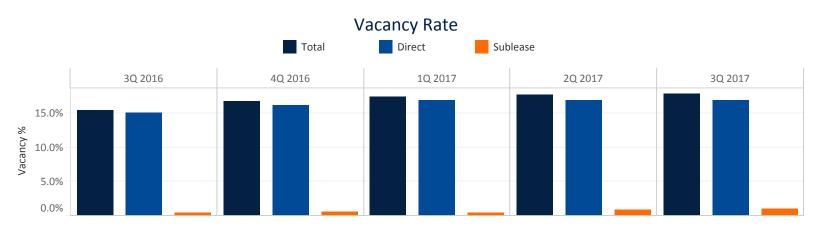

#### **Market Overview**

The Mpls-St Paul market recorded 83,403 square feet (sf) of negative total absorption during 3Q 2017 and 635,891 sf negative absorption year to date. The total vacancy rate increased from 15.4% to 17.8% year-over-year. Direct vacancy increased 1.8 percentage points during the same period posting 16.8% at the close of 3Q 2017. Comparing year-over-year direct vacancy rates Class A vacancy rate increased 2.5 percentage points, Class B vacancy rate increased 1.6 percentage points and Class C vacancy rate increased 0.4 percentage points. Weighted average asking rents in all markets and classes increased from \$25.22 per square foot (psf) in 3Q 2016 to \$25.28 psf in 3Q 2017.

#### **Absorption and Vacancy Rate**

3Q 2017 | Mpls-St Paul | Office