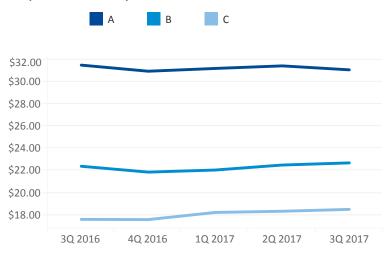

#### **Market Overview**

The Mpls-St Paul market recorded 83,403 square feet (sf) of negative total absorption during 3Q 2017 and 635,891 sf negative absorption year to date. The total vacancy rate increased from 15.4% to 17.8% year-over-year. Direct vacancy increased 1.8 percentage points during the same period posting 16.8% at the close of 3Q 2017. Comparing year-over-year direct vacancy rates Class A vacancy rate increased 2.5 percentage points, Class B vacancy rate increased 1.6 percentage points and Class C vacancy rate increased 0.4 percentage points. Weighted average asking rents in all markets and classes increased from \$25.22 per square foot (psf) in 3Q 2016 to \$25.28 psf in 3Q 2017.