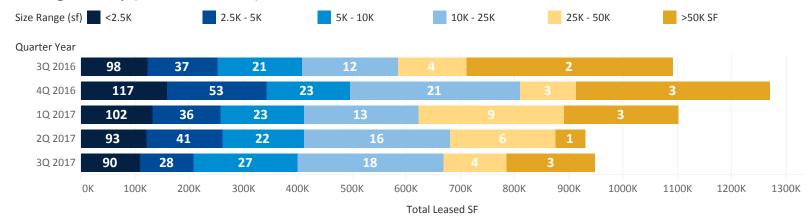

#### Market Highlights

Mpls-St Paul market recorded 5 consecutive quarters of total negative absorption. Quarters Q3 2016, Q4 2016 and Q1 2017 were primarily due to companies moving from multi-tenant properties to single tenant HQ properties. Quarters Q2 2017 and Q3 2017 were primarily due to tenants vacating subleased spaces. Q2 2017 recorded 82,000 sf positive direct absorption and 3Q 2017 recorded 33,074 sf positive direct absorption. Mpls CBD Core market recorded the most positive absorption of 26,329 sf and West market was second recording 24,740 sf. The Northeast market reported 31,290 sf negative absorption primarily due to UTC vacating 75,601 sf of sublease space while they closed and moved out of the country. There is 2,105,389 sf under construction during the 3Q 2017 period.