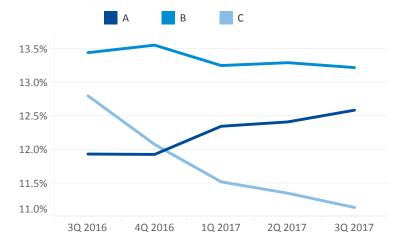

#### **Market Overview**

The Mpls-St Paul market recorded 83,403 square feet (sf) of negative total absorption during 3Q 2017 and 635,891 sf negative absorption year to date. The total vacancy rate increased from 15.4% to 17.8% year-over-year. Direct vacancy increased 1.8 percentage points during the same period posting 16.8% at the close of 3Q 2017. Comparing year-over-year direct vacancy rates Class A vacancy rate increased 2.5 percentage points, Class B vacancy rate increased 1.6 percentage points and Class C vacancy rate increased 0.4 percentage points. Weighted average asking rents in all markets and classes increased from \$25.22 per square foot (psf) in 3Q 2016 to \$25.28 psf in 3Q 2017.