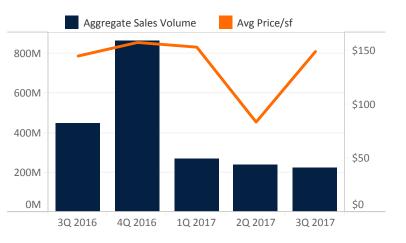

596 |
| Fifth Street Towers        | Cobb Strecker Dunphy & Zimmermann; Forde, Gray, Monson, & Hager | Mpls CBD-Core | А     | -37,316 |
| BLN Office Park II         | Wells Fargo vacancy                                             | Southeast     | В     | -35,770 |
| Riverplace: One Main       | Code42 vacancy                                                  | Mpls CBD-NE   | В     | -31,953 |
| The Pence Building         | The Art Institutes International Minnesota and Azul 7 vacancies | Mpls CBD-Whse | В     | -23,910 |
| International Plaza        | Bloomington Convention vacancy & Commvault downsizing           | Southeast     | А     | -19,265 |

# CELIGENT

# MARKET TRENDS

3Q 2017 | Mpls-St Paul | Office



#### Leasing Activity (# of New Deals)



#### Sales Volume vs. Price/SF



#### **Top Sales**

| Sale Date  | Buyer                                                | Sale Price                                                                                                                      |
|------------|------------------------------------------------------|---------------------------------------------------------------------------------------------------------------------------------|
| 08/09/2017 | Starwood Capital                                     | \$100,000,000                                                                                                                   |
| 07/06/2017 | Eagle Ridge Partners                                 | \$28,800,000