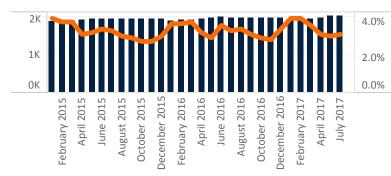

#### **Economic Overview**

According to the Bureau of Labor Statistics, the unemployment rate decreased 0.3 percentage points from 3.8% in July 2016 to 3.5% in July 2017. The unemployment rate decreased 0.7% compared to January 2017. The current rate compares favorabley to Minnesota (3.7%) and the US (4.4). The Mpls-St Paul metropolitan statistical area nonfarm job increased 51,200 jobs over the past year. Office using jobs (information, professional and business services and financial activities) added 7,000 jobs during the past year.

#### Mpls-St Paul Employment

Source: BLS