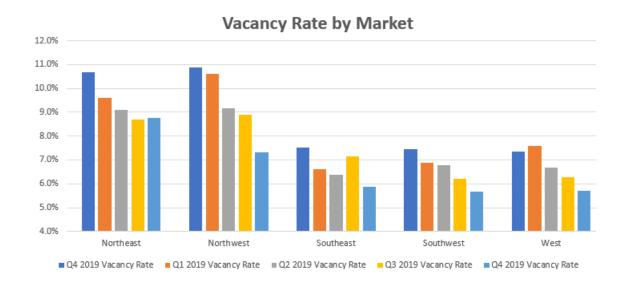

# Vacancy Rates by Market (Multi and Single Tenant)

| Market             | Property Type          | Q4 2018<br>Vacancy Rate | Q1 2019<br>Vacancy Rate | Q2 2019<br>Vacancy Rate | Q3 2019<br>Vacancy Rate | Q4 2019<br>Vacancy Rate |
|--------------------|------------------------|-------------------------|-------------------------|-------------------------|-------------------------|-------------------------|
| Northeast          | Flex/R&D               | 8.3%                    | 9.3%                    | 8.8%                    | 8.5%                    | 8.3%                    |
|                    | Warehouse Distribution | 9.9%                    | 7.3%                    | 6.1%                    | 5.9%                    | 5.8%                    |
|                    | Warehouse Office       | 5.3%                    | 4.3%                    | 3.6%                    | 3.2%                    | 3.4%                    |
|                    | Subtotal               | 7.1%                    | 5.9%                    | 5.0%                    | 4.7%                    | 4.8%                    |
| Northwest          | Flex/R&D               | 10.9%                   | 10.1%                   | 9.3%                    | 9.3%                    | 6.7%                    |
|                    | Warehouse Distribution | 8.4%                    | 8.1%                    | 6.1%                    | 6.2%                    | 5.6%                    |
|                    | Warehouse Office       | 8.0%                    | 7.2%                    | 5.0%                    | 4.9%                    | 3.2%                    |
|                    | Subtotal               | 8.6%                    | 8.0%                    | 6.1%                    | 6.1%                    | 4.8%                    |
| Southeast          | Flex/R&D               | 8.7%                    | 8.8%                    | 9.3%                    | 9.7%                    | 6.3%                    |
|                    | Warehouse Distribution | 3.7%                    | 3.1%                    | 2.0%                    | 2.3%                    | 2.1%                    |
|                    | Warehouse Office       | 5.5%                    | 4.4%                    | 4.2%                    | 5.4%                    | 5.3%                    |
|                    | Subtotal               | 5.3%                    | 4.6%                    | 4.1%                    | 4.9%                    | 4.3%                    |
| Southwest          | Flex/R&D               | 9.0%                    | 7.7%                    | 7.3%                    | 6.7%                    | 6.0%                    |
|                    | Warehouse Distribution | 2.6%                    | 2.6%                    | 2.0%                    | 2.1%                    | 1.5%                    |
|                    | Warehouse Office       | 4.9%                    | 5.0%                    | 4.9%                    | 4.0%                    | 5.1%                    |
|                    | Subtotal               | 5.5%                    | 5.1%                    | 4.7%                    | 4.1%                    | 4.2%                    |
| West               | Flex/R&D               | 12.7%                   | 12.4%                   | 11.5%                   | 10.4%                   | 9.9%                    |
|                    | Warehouse Distribution | 5.7%                    | 4.0%                    | 3.2%                    | 3.5%                    | 2.6%                    |
|                    | Warehouse Office       | 0.9%                    | 1.7%                    | 1.2%                    | 1.2%                    | 1.5%                    |
|                    | Subtotal               | 5.0%                    | 4.8%                    | 4.0%                    | 3.8%                    | 3.7%                    |
| <b>Grand Total</b> |                        | 6.7%                    | 5.9%                    | 4.9%                    | 4.8%                    | 4.5%                    |

### Market Highlights

At the close of Q4 2019, the market experienced over 2.3 msf of leasing activity in 218 transactions while over 8.6 msf leased year to date in 748 transactions. The vacancy rate finished the guarter at 4.5% in total with the West Markets being the tightest at 3.7% for all properties. The Northwest market had the three top property spots in absorption with GAF 161,000 sf, three tenants leasing 157,000 sf at Arbor Lakes Business Center and the purchase of 147,000 sf by McLaughlin Gormley King. The Northwest and Northeast markets reported the highest vacancy rate at 4.8% for all properties while Northeast is highest for multi-tenant properties at 8.8%.