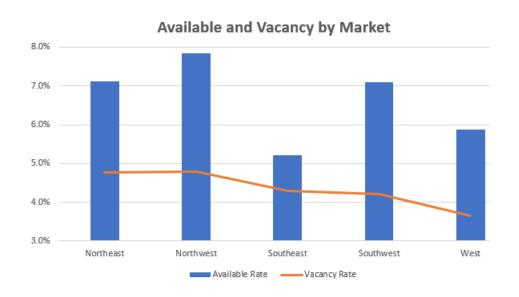

### Market Highlights

At the close of Q4 2019, the market experienced over 2.3 msf of leasing activity in 218 transactions while over 8.6 msf leased year to date in 748 transactions. The vacancy rate finished the guarter at 4.5% in total with the West Markets being the tightest at 3.7% for all properties. The Northwest market had the three top property spots in absorption with GAF 161,000 sf, three tenants leasing 157,000 sf at Arbor Lakes Business Center and the purchase of 147,000 sf by McLaughlin Gormley King. The Northwest and Northeast markets reported the highest vacancy rate at 4.8% for all properties while Northeast is highest for multi-tenant properties at 8.8%.

# Market Statistics by Market (Multi and Single Tenant)

| Market             | Property Type          | # of Bldgs | Inventory   | Total          | Total       | Total           | Total YTD       | Vacancy |
|--------------------|------------------------|------------|-------------|----------------|-------------|-----------------|-----------------|---------|
|                    |                        | 0. 2.080   | ,           | Available (sf) | Vacant (sf) | Absorption (sf) | Absorption (sf) | Rate    |
| Northeast          | Flex/R&D               | 155        | 10,846,053  | 1,107,429      | 897,908     | 9,899           | (30,649)        | 8.3%    |
|                    | Warehouse Distribution | 153        | 25,898,974  | 2,487,064      | 1,506,241   | 62,818          | 711,842         | 5.8%    |
|                    | Warehouse Office       | 716        | 49,561,599  | 2,547,520      | 1,709,613   | (164,934)       | 589,465         | 3.4%    |
|                    | Subtotal               | 1,024      | 86,306,626  | 6,142,013      | 4,113,762   | (92,217)        | 1,270,658       | 4.8%    |
| Northwest          | Flex/R&D               | 94         | 7,428,841   | 692,205        | 495,953     | 186,881         | 234,681         | 6.7%    |
|                    | Warehouse Distribution | 144        | 25,402,222  | 2,450,579      | 1,419,146   | 88,392          | 622,339         | 5.6%    |
|                    | Warehouse Office       | 331        | 21,374,364  | 1,103,858      | 681,279     | 340,670         | 607,621         | 3.2%    |
|                    | Subtotal               | 569        | 54,205,427  | 4,246,642      | 2,596,378   | 615,943         | 1,464,641       | 4.8%    |
|                    | Flex/R&D               | 122        | 6,623,364   | 552,393        | 419,498     | 201,390         | 98,530          | 6.3%    |
|                    | Warehouse Distribution | 93         | 17,606,696  | 469,672        | 368,112     | 30,448          | 267,738         | 2.1%    |
|                    | Warehouse Office       | 393        | 25,981,737  | 1,596,727      | 1,365,697   | 71,109          | (235,781)       | 5.3%    |
|                    | Subtotal               | 608        | 50,211,797  | 2,618,792      | 2,153,307   | 302,947         | 130,487         | 4.3%    |
| Southwest          | Flex/R&D               | 187        | 12,777,030  | 1,010,736      | 772,970     | 51,133          | 228,118         | 6.0%    |
|                    | Warehouse Distribution | 70         | 15,365,857  | 318,322        | 225,399     | 86,400          | 63,644          | 1.5%    |
|                    | Warehouse Office       | 298        | 20,887,395  | 2,148,648      | 1,069,589   | (245,552)       | (74,703)        | 5.1%    |
|                    | Subtotal               | 555        | 49,030,282  | 3,477,706      | 2,067,958   | (108,019)       | 217,059         | 4.2%    |
| West               | Flex/R&D               | 60         | 3,960,498   | 448,348        | 392,688     | 9,046           | 73,929          | 9.9%    |
|                    | Warehouse Distribution | 30         | 3,598,492   | 213,839        | 93,433      | 34,023          | 103,638         | 2.6%    |
|                    | Warehouse Office       | 143        | 9,564,304   | 345,299        | 140,327     | (32,761)        | (74,547)        | 1.5%    |
|                    | Subtotal               | 233        | 17,123,294  | 1,007,486      | 626,448     | 10,308          | 103,020         | 3.7%    |
| <b>Grand Total</b> |                        | 2,989      | 256,877,426 | 17,492,639     | 11,557,853  | 728,962         | 3,185,865       | 4.5%    |