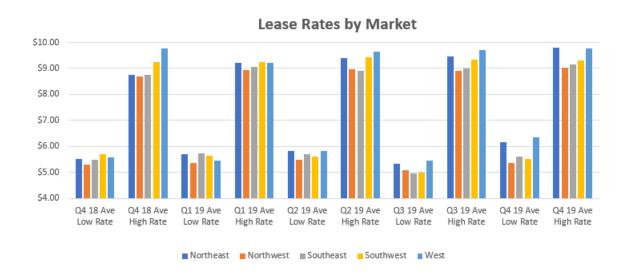

# Lease Rates by Market (Multi and Single Tenant NNN)

|                    |                        | Q4 2                  | .018                   | Q1 2                  | 2019                   | Q2 2   | 2019                   | Q3 :                  | 2019                   | Q4 2                  | 2019                   |
|--------------------|------------------------|-----------------------|------------------------|-----------------------|------------------------|--------|------------------------|-----------------------|------------------------|-----------------------|------------------------|
| Market             | Property Type          | Ave Lease<br>Rate Low | Ave Lease<br>Rate High | Ave Lease<br>Rate Low | Ave Lease<br>Rate High |        | Ave Lease<br>Rate High | Ave Lease<br>Rate Low | Ave Lease<br>Rate High | Ave Lease<br>Rate Low | Ave Lease<br>Rate High |
| Northeast          | Flex/R&D               | \$6.56                | \$10.10                | \$6.63                | \$10.25                | \$6.77 | \$10.24                | \$5.85                | \$10.22                | \$6.81                | \$10.21                |
|                    | Warehouse Distribution | \$4.93                | \$8.12                 | \$4.96                | \$8.36                 | \$5.26 | \$9.01                 | \$5.29                | \$9.39                 | \$5.40                | \$9.69                 |
|                    | Warehouse Office       | \$5.12                | \$8.20                 | \$5.15                | \$8.64                 | \$5.23 | \$8.82                 | \$4.98                | \$8.84                 | \$5.90                | \$9.53                 |
|                    | Subtotal               | \$5.51                | \$8.76                 | \$5.69                | \$9.22                 | \$5.82 | \$9.39                 | \$5.32                | \$9.45                 | \$6.16                | \$9.81                 |
| Northwest          | Flex/R&D               | \$5.76                | \$9.60                 | \$5.82                | \$10.00                | \$5.88 | \$10.21                | \$5.52                | \$9.81                 | \$5.48                | \$9.98                 |
|                    | Warehouse Distribution | \$5.08                | \$8.49                 | \$4.95                | \$8.28                 | \$4.99 | \$8.39                 | \$4.74                | \$8.29                 | \$4.93                | \$8.56                 |
|                    | Warehouse Office       | \$5.06                | \$8.01                 | \$5.23                | \$8.33                 | \$5.52 | \$8.36                 | \$4.93                | \$8.61                 | \$5.62                | \$8.65                 |
|                    | Subtotal               | \$5.30                | \$8.68                 | \$5.38                | \$8.95                 | \$5.48 | \$8.97                 | \$5.08                | \$8.92                 | \$5.36                | \$9.03                 |
| Southeast          | Flex/R&D               | \$5.98                | \$9.15                 | \$6.57                | \$9.95                 | \$6.53 | \$9.97                 | \$4.81                | \$9.73                 | \$5.98                | \$9.79                 |
|                    | Warehouse Distribution | \$5.24                | \$9.45                 | \$5.13                | \$10.25                | \$4.99 | \$8.41                 | \$5.08                | \$9.42                 | \$5.15                | \$9.30                 |
|                    | Warehouse Office       | \$5.18                | \$8.41                 | \$5.08                | \$8.26                 | \$5.23 | \$8.22                 | \$5.05                | \$8.31                 | \$5.41                | \$8.64                 |
|                    | Subtotal               | \$5.49                | \$8.77                 | \$5.73                | \$9.05                 | \$5.71 | \$8.90                 | \$4.97                | \$9.00                 | \$5.62                | \$9.15                 |
| Southwest          | Flex/R&D               | \$5.92                | \$9.71                 | \$6.05                | \$9.83                 | \$5.89 | \$9.83                 | \$5.11                | \$9.93                 | \$6.02                | \$9.94                 |
|                    | Warehouse Distribution | \$4.91                | \$9.75                 | \$4.92                | \$9.79                 | \$5.06 | \$9.94                 | \$5.06                | \$9.28                 | \$5.07                | \$9.21                 |
|                    | Warehouse Office       | \$5.63                | \$8.53                 | \$5.26                | \$8.35                 | \$5.32 | \$8.76                 | \$4.82                | \$8.70                 | \$5.14                | \$8.71                 |
|                    | Subtotal               | \$5.71                | \$9.24                 | \$5.64                | \$9.25                 | \$5.60 | \$9.43                 | \$4.98                | \$9.33                 | \$5.53                | \$9.30                 |
| West               | Flex/R&D               | \$5.67                | \$10.15                | \$5.80                | \$10.22                | \$6.40 | \$10.50                | \$5.86                | \$10.74                | \$7.29                | \$11.19                |
|                    | Warehouse Distribution | \$4.69                | \$9.44                 | \$4.60                | \$8.40                 | \$4.86 | \$9.00                 | \$4.91                | \$9.16                 | \$4.91                | \$9.16                 |
|                    | Warehouse Office       | \$5.89                | \$8.93                 | \$5.37                | \$8.04                 | \$5.43 | \$8.55                 | \$5.46                | \$9.16                 | \$6.51                | \$9.15                 |
|                    | Subtotal               | \$5.57                | \$9.77                 | \$5.46                | \$9.23                 | \$5.82 | \$9.64                 | \$5.46                | \$9.72                 | \$6.36                | \$9.77                 |
| <b>Grand Total</b> |                        | \$5.51                | \$8.93                 | \$5.60                | \$9.13                 | \$5.67 | \$9.23                 | \$5.13                | \$9.24                 | \$5.74                | \$9.38                 |

#### Market Overview

The Mpls-St Paul industrial market consists of 256 msf in eight counties across the metro and posted over 728,000 sf of positive absorption for Q4-2019 and over 3.1 msf absorbed year to date. The overall vacancy rate for the market stands at 4.5% and multi-tenant vacancy was 7.0% for Q4-2019. The average asking lease low rate was \$5.74 and high rate was \$9.38 NNN for Mpls-St Paul. To date, there are 27 construction projects throughout the market totaling just under 3.6 msf and 20 properties were delivered year to date with 2.2M sf.