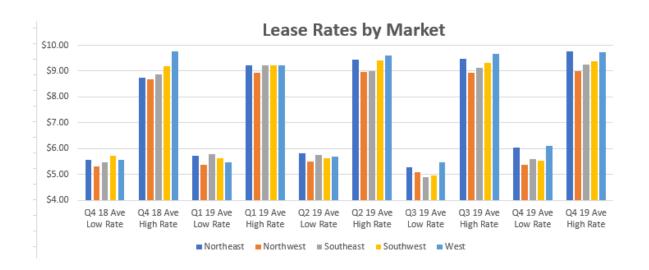

# Lease Rates by Market (Multi and Single Tenant NNN)

|                    |                        | Q4 2                  | .018                   | Q1 2                  | 2019                   | Q2 2   | 2019                   | Q3 :                  | 2019                   | Q4 2                  | 2019                   |
|--------------------|------------------------|-----------------------|------------------------|-----------------------|------------------------|--------|------------------------|-----------------------|------------------------|-----------------------|------------------------|
| Market             | Property Type          | Ave Lease<br>Rate Low | Ave Lease<br>Rate High | Ave Lease<br>Rate Low | Ave Lease<br>Rate High |        | Ave Lease<br>Rate High | Ave Lease<br>Rate Low | Ave Lease<br>Rate High | Ave Lease<br>Rate Low | Ave Lease<br>Rate High |
| Northeast          | Flex/R&D               | \$6.56                | \$10.10                | \$6.63                | \$10.25                | \$6.77 | \$10.24                | \$5.85                | \$10.22                | \$6.81                | \$10.21                |
|                    | Warehouse Distribution | \$4.93                | \$8.12                 | \$4.96                | \$8.36                 | \$5.26 | \$9.01                 | \$5.29                | \$9.39                 | \$5.40                | \$9.69                 |
|                    | Warehouse Office       | \$5.12                | \$8.20                 | \$5.15                | \$8.64                 | \$5.23 | \$8.82                 | \$4.98                | \$8.84                 | \$5.90                | \$9.53                 |
|                    | Subtotal               | \$5.51                | \$8.76                 | \$5.69                | \$9.22                 | \$5.82 | \$9.39                 | \$5.32                | \$9.45                 | \$6.16                | \$9.81                 |
| Northwest          | Flex/R&D               | \$5.76                | \$9.60                 | \$5.82                | \$10.00                | \$5.88 | \$10.21                | \$5.52                | \$9.81                 | \$5.48                | \$9.98                 |
|                    | Warehouse Distribution | \$5.08                | \$8.49                 | \$4.95                | \$8.28                 | \$4.99 | \$8.39                 | \$4.74                | \$8.29                 | \$4.93                | \$8.56                 |
|                    | Warehouse Office       | \$5.06                | \$8.01                 | \$5.23                | \$8.33                 | \$5.52 | \$8.36                 | \$4.93                | \$8.61                 | \$5.62                | \$8.65                 |
|                    | Subtotal               | \$5.30                | \$8.68                 | \$5.38                | \$8.95                 | \$5.48 | \$8.97                 | \$5.08                | \$8.92                 | \$5.36                | \$9.03                 |
| Southeast          | Flex/R&D               | \$5.98                | \$9.15                 | \$6.57                | \$9.95                 | \$6.53 | \$9.97                 | \$4.81                | \$9.73                 | \$5.98                | \$9.79                 |
|                    | Warehouse Distribution | \$5.24                | \$9.45                 | \$5.13                | \$10.25                | \$4.99 | \$8.41                 | \$5.08                | \$9.42                 | \$5.15                | \$9.30                 |
|                    | Warehouse Office       | \$5.18                | \$8.41                 | \$5.08                | \$8.26                 | \$5.23 | \$8.22                 | \$5.05                | \$8.31                 | \$5.41                | \$8.64                 |
|                    | Subtotal               | \$5.49                | \$8.77                 | \$5.73                | \$9.05                 | \$5.71 | \$8.90                 | \$4.97                | \$9.00                 | \$5.62                | \$9.15                 |
| Southwest          | Flex/R&D               | \$5.92                | \$9.71                 | \$6.05                | \$9.83                 | \$5.89 | \$9.83                 | \$5.11                | \$9.93                 | \$6.02                | \$9.94                 |
|                    | Warehouse Distribution | \$4.91                | \$9.75                 | \$4.92                | \$9.79                 | \$5.06 | \$9.94                 | \$5.06                | \$9.28                 | \$5.07                | \$9.21                 |
|                    | Warehouse Office       | \$5.63                | \$8.53                 | \$5.26                | \$8.35                 | \$5.32 | \$8.76                 | \$4.82                | \$8.70                 | \$5.14                | \$8.71                 |
|                    | Subtotal               | \$5.71                | \$9.24                 | \$5.64                | \$9.25                 | \$5.60 | \$9.43                 | \$4.98                | \$9.33                 | \$5.53                | \$9.30                 |
| West               | Flex/R&D               | \$5.67                | \$10.15                | \$5.80                | \$10.22                | \$6.40 | \$10.50                | \$5.86                | \$10.74                | \$7.29                | \$11.19                |
|                    | Warehouse Distribution | \$4.69                | \$9.44                 | \$4.60                | \$8.40                 | \$4.86 | \$9.00                 | \$4.91                | \$9.16                 | \$4.91                | \$9.16                 |
|                    | Warehouse Office       | \$5.89                | \$8.93                 | \$5.37                | \$8.04                 | \$5.43 | \$8.55                 | \$5.46                | \$9.16                 | \$6.51                | \$9.15                 |
|                    | Subtotal               | \$5.57                | \$9.77                 | \$5.46                | \$9.23                 | \$5.82 | \$9.64                 | \$5.46                | \$9.72                 | \$6.36                | \$9.77                 |
| <b>Grand Total</b> |                        | \$5.51                | \$8.93                 | \$5.60                | \$9.13                 | \$5.67 | \$9.23                 | \$5.13                | \$9.24                 | \$5.74                | \$9.38                 |