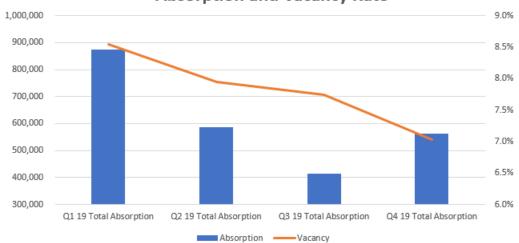

#### **Absorption and Vacancy Rate**

#### Market Overview

The Mpls-St Paul industrial market consists of 256 msf in eight counties across the metro and posted over 728,000 sf of positive absorption for Q4-2019 and over 3.1 msf absorbed year to date. The overall vacancy rate for the market stands at 4.5% and multi-tenant vacancy was 7.0% for Q4-2019. The average asking lease low rate was \$5.74 and high rate was \$9.38 NNN for Mpls-St Paul. To date, there are 27 construction projects throughout the market totaling just under 3.6 msf and 20 properties were delivered year to date with 2.2M sf.

### Market Highlights

At the close of Q4 2019, the market experienced over 2.3 msf of leasing activity in 218 transactions while over 8.6 msf leased year to date in 748 transactions. The vacancy rate finished the guarter at 4.5% in total with the West Markets being the tightest at 3.7% for all properties. The Northwest market had the three top property spots in absorption with GAF 161,000 sf, three tenants leasing 157,000 sf at Arbor Lakes Business Center and the purchase of 147,000 sf by McLaughlin Gormley King. The Northwest and Northeast markets reported the highest vacancy rate at 4.8% for all properties while Northeast is highest for multi-tenant properties at 8.8%.