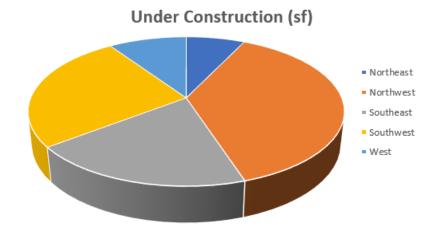

### Market Recap

| Total Inventory (sf)                         | 256,877,426      |
|----------------------------------------------|------------------|
| Total # of Bldgs                             | 2,989            |
| Absorption                                   | 728,962          |
| Vacancy                                      | 4.5%             |
| Asking Rate Low (NNN) Asking Rate High (NNN) | \$5.74<br>\$9.38 |
| Under Construction (sf)                      | 3,591,719        |

#### Market Overview

The Mpls-St Paul industrial market consists of 256 msf in eight counties across the metro and posted over 728,000 sf of positive absorption for Q4-2019 and over 3.1 msf absorbed year to date. The overall vacancy rate for the market stands at 4.5% and multi-tenant vacancy was 7.0% for Q4-2019. The average asking lease low rate was \$5.74 and high rate was \$9.38 NNN for Mpls-St Paul. To date, there are 27 construction projects throughout the market totaling just under 3.6 msf and 20 properties were delivered year to date with 2.2M sf.