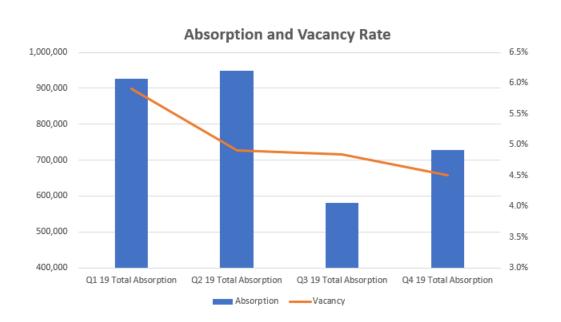

#### **Absorption and Vacancy Rate**

#### Market Overview

The Mpls-St Paul industrial market consists of 256 msf in eight counties across the metro and posted over 728,000 sf of positive absorption for Q4-2019 and over 3.1 msf absorbed year to date. The overall vacancy rate for the market stands at 4.5% and multi-tenant vacancy was 7.0% for Q4-2019. The average asking lease low rate was \$5.74 and high rate was \$9.38 NNN for Mpls-St Paul. To date, there are 27 construction projects throughout the market totaling just under 3.6 msf and 20 properties were delivered year to date with 2.2M sf.

### Market Highlights

At the close of Q4 2019, the market experienced over 2.3 msf of leasing activity in 218 transactions while over 8.6 msf leased year to date in 748 transactions. The vacancy rate finished the guarter at 4.5% in total with the West Markets being the tightest at 3.7% for all properties. The Northwest market had the three top property spots in absorption with GAF 161,000 sf, three tenants leasing 157,000 sf at Arbor Lakes Business Center and the purchase of 147,000 sf by McLaughlin Gormley King. The Northwest and Northeast markets reported the highest vacancy rate at 4.8% for all properties while Northeast is highest for multi-tenant properties at 8.8%.