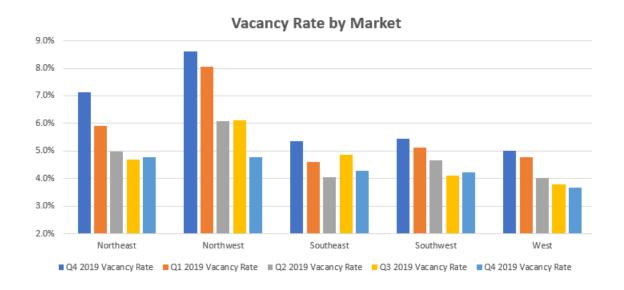

# Vacancy Rates by Market (Multi and Single Tenant)

| Market             | Property Type          | Q4 2018<br>Vacancy Rate | Q1 2019<br>Vacancy Rate | Q2 2019<br>Vacancy Rate | Q3 2019<br>Vacancy Rate | Q4 2019<br>Vacancy Rate |
|--------------------|------------------------|-------------------------|-------------------------|-------------------------|-------------------------|-------------------------|
| Northeast          | Flex/R&D               | 8.3%                    | 9.3%                    | 8.8%                    | 8.5%                    | 8.3%                    |
|                    | Warehouse Distribution | 9.9%                    | 7.3%                    | 6.1%                    | 5.9%                    | 5.8%                    |
|                    | Warehouse Office       | 5.3%                    | 4.3%                    | 3.6%                    | 3.2%                    | 3.4%                    |
|                    | Subtotal               | 7.1%                    | 5.9%                    | 5.0%                    | 4.7%                    | 4.8%                    |
| Northwest          | Flex/R&D               | 10.9%                   | 10.1%                   | 9.3%                    | 9.3%                    | 6.7%                    |
|                    | Warehouse Distribution | 8.4%                    | 8.1%                    | 6.1%                    | 6.2%                    | 5.6%                    |
|                    | Warehouse Office       | 8.0%                    | 7.2%                    | 5.0%                    | 4.9%                    | 3.2%                    |
|                    | Subtotal               | 8.6%                    | 8.0%                    | 6.1%                    | 6.1%                    | 4.8%                    |
| Southeast          | Flex/R&D               | 8.7%                    | 8.8%                    | 9.3%                    | 9.7%                    | 6.3%                    |
|                    | Warehouse Distribution | 3.7%                    | 3.1%                    | 2.0%                    | 2.3%                    | 2.1%                    |
|                    | Warehouse Office       | 5.5%                    | 4.4%                    | 4.2%                    | 5.4%                    | 5.3%                    |
|                    | Subtotal               | 5.3%                    | 4.6%                    | 4.1%                    | 4.9%                    | 4.3%                    |
| Southwest          | Flex/R&D               | 9.0%                    | 7.7%                    | 7.3%                    | 6.7%                    | 6.0%                    |
|                    | Warehouse Distribution | 2.6%                    | 2.6%                    | 2.0%                    | 2.1%                    | 1.5%                    |
|                    | Warehouse Office       | 4.9%                    | 5.0%                    | 4.9%                    | 4.0%                    | 5.1%                    |
|                    | Subtotal               | 5.5%                    | 5.1%                    | 4.7%                    | 4.1%                    | 4.2%                    |
| West               | Flex/R&D               | 12.7%                   | 12.4%                   | 11.5%                   | 10.4%                   | 9.9%                    |
|                    | Warehouse Distribution | 5.7%                    | 4.0%                    | 3.2%                    | 3.5%                    | 2.6%                    |
|                    | Warehouse Office       | 0.9%                    | 1.7%                    | 1.2%                    | 1.2%                    | 1.5%                    |
|                    | Subtotal               | 5.0%                    | 4.8%                    | 4.0%                    | 3.8%                    | 3.7%                    |
| <b>Grand Total</b> |                        | 6.7%                    | 5.9%                    | 4.9%                    | 4.8%                    | 4.5%                    |

### Market Highlights

At the close of Q4 2019, the market experienced over 2.3 msf of leasing activity in 218 transactions while over 8.6 msf leased year to date in 748 transactions. The vacancy rate finished the guarter at 4.5% in total with the West Markets being the tightest at 3.7% for all properties. The Northwest market had the three top property spots in absorption with GAF 161,000 sf, three tenants leasing 157,000 sf at Arbor Lakes Business Center and the purchase of 147,000 sf by McLaughlin Gormley King. The Northwest and Northeast markets reported the highest vacancy rate at 4.8% for all properties while Northeast is highest for multi-tenant properties at 8.8%.