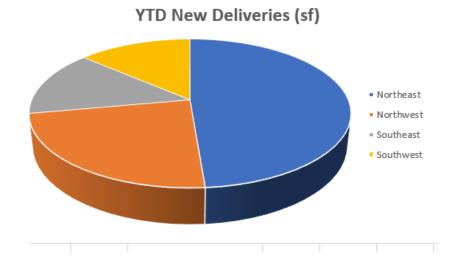

#### Market Overview

The Mpls-St Paul industrial market consists of 256 msf in eight counties across the metro and posted over 728,000 sf of positive absorption for Q4-2019 and over 3.1 msf absorbed year to date. The overall vacancy rate for the market stands at 4.5% and multi-tenant vacancy was 7.0% for Q4-2019. The average asking lease low rate was \$5.74 and high rate was \$9.38 NNN for Mpls-St Paul. To date, there are 27 construction projects throughout the market totaling just under 3.6 msf and 20 properties were delivered year to date with 2.2M sf.