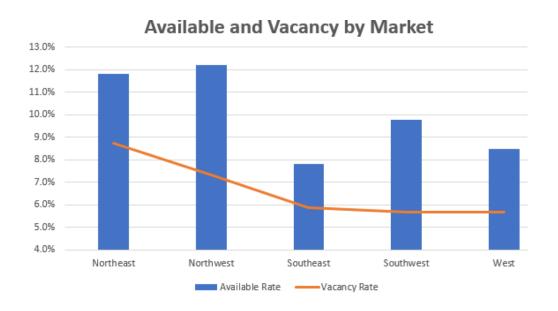

# Market Statistics by Market (Multi and Single Tenant)

| Market             | Property Type          | # of Bldgs | Inventory   | Total          | Total       | Total           | Total YTD       | Vacancy |
|--------------------|------------------------|------------|-------------|----------------|-------------|-----------------|-----------------|---------|
|                    |                        | 0. 2.080   | ,           | Available (sf) | Vacant (sf) | Absorption (sf) | Absorption (sf) | Rate    |
| Northeast          | Flex/R&D               | 155        | 10,846,053  | 1,107,429      | 897,908     | 9,899           | (30,649)        | 8.3%    |
|                    | Warehouse Distribution | 153        | 25,898,974  | 2,487,064      | 1,506,241   | 62,818          | 711,842         | 5.8%    |
|                    | Warehouse Office       | 716        | 49,561,599  | 2,547,520      | 1,709,613   | (164,934)       | 589,465         | 3.4%    |
|                    | Subtotal               | 1,024      | 86,306,626  | 6,142,013      | 4,113,762   | (92,217)        | 1,270,658       | 4.8%    |
| Northwest          | Flex/R&D               | 94         | 7,428,841   | 692,205        | 495,953     | 186,881         | 234,681         | 6.7%    |
|                    | Warehouse Distribution | 144        | 25,402,222  | 2,450,579      | 1,419,146   | 88,392          | 622,339         | 5.6%    |
|                    | Warehouse Office       | 331        | 21,374,364  | 1,103,858      | 681,279     | 340,670         | 607,621         | 3.2%    |
|                    | Subtotal               | 569        | 54,205,427  | 4,246,642      | 2,596,378   | 615,943         | 1,464,641       | 4.8%    |
|                    | Flex/R&D               | 122        | 6,623,364   | 552,393        | 419,498     | 201,390         | 98,530          | 6.3%    |
|                    | Warehouse Distribution | 93         | 17,606,696  | 469,672        | 368,112     | 30,448          | 267,738         | 2.1%    |
|                    | Warehouse Office       | 393        | 25,981,737  | 1,596,727      | 1,365,697   | 71,109          | (235,781)       | 5.3%    |
|                    | Subtotal               | 608        | 50,211,797  | 2,618,792      | 2,153,307   | 302,947         | 130,487         | 4.3%    |
| Southwest          | Flex/R&D               | 187        | 12,777,030  | 1,010,736      | 772,970     | 51,133          | 228,118         | 6.0%    |
|                    | Warehouse Distribution | 70         | 15,365,857  | 318,322        | 225,399     | 86,400          | 63,644          | 1.5%    |
|                    | Warehouse Office       | 298        | 20,887,395  | 2,148,648      | 1,069,589   | (245,552)       | (74,703)        | 5.1%    |
|                    | Subtotal               | 555        | 49,030,282  | 3,477,706      | 2,067,958   | (108,019)       | 217,059         | 4.2%    |
| West               | Flex/R&D               | 60         | 3,960,498   | 448,348        | 392,688     | 9,046           | 73,929          | 9.9%    |
|                    | Warehouse Distribution | 30         | 3,598,492   | 213,839        | 93,433      | 34,023          | 103,638         | 2.6%    |
|                    | Warehouse Office       | 143        | 9,564,304   | 345,299        | 140,327     | (32,761)        | (74,547)        | 1.5%    |
|                    | Subtotal               | 233        | 17,123,294  | 1,007,486      | 626,448     | 10,308          | 103,020         | 3.7%    |
| <b>Grand Total</b> |                        | 2,989      | 256,877,426 | 17,492,639     | 11,557,853  | 728,962         | 3,185,865       | 4.5%    |

# Vacancy Rates by Market (Multi and Single Tenant)

| Market             | Property Type          | Q4 2018<br>Vacancy Rate | Q1 2019<br>Vacancy Rate | Q2 2019<br>Vacancy Rate | Q3 2019<br>Vacancy Rate | Q4 2019<br>Vacancy Rate |
|--------------------|------------------------|-------------------------|-------------------------|-------------------------|-------------------------|-------------------------|
| Northeast          | Flex/R&D               | 8.3%                    | 9.3%                    | 8.8%                    | 8.5%                    | 8.3%                    |
|                    | Warehouse Distribution | 9.9%                    | 7.3%                    | 6.1%                    | 5.9%                    | 5.8%                    |
|                    | Warehouse Office       | 5.3%                    | 4.3%                    | 3.6%                    | 3.2%                    | 3.4%                    |
|                    | Subtotal               | 7.1%                    | 5.9%                    | 5.0%                    | 4.7%                    | 4.8%                    |
| Northwest          | Flex/R&D               | 10.9%                   | 10.1%                   | 9.3%                    | 9.3%                    | 6.7%                    |
|                    | Warehouse Distribution | 8.4%                    | 8.1%                    | 6.1%                    | 6.2%                    | 5.6%                    |
|                    | Warehouse Office       | 8.0%                    | 7.2%                    | 5.0%                    | 4.9%                    | 3.2%                    |
|                    | Subtotal               | 8.6%                    | 8.0%                    | 6.1%                    | 6.1%                    | 4.8%                    |
| Southeast          | Flex/R&D               | 8.7%                    | 8.8%                    | 9.3%                    | 9.7%                    | 6.3%                    |
|                    | Warehouse Distribution | 3.7%                    | 3.1%                    | 2.0%                    | 2.3%                    | 2.1%                    |
|                    | Warehouse Office       | 5.5%                    | 4.4%                    | 4.2%                    | 5.4%                    | 5.3%                    |
|                    | Subtotal               | 5.3%                    | 4.6%                    | 4.1%                    | 4.9%                    | 4.3%                    |
| Southwest          | Flex/R&D               | 9.0%                    | 7.7%                    | 7.3%                    | 6.7%                    | 6.0%                    |
|                    | Warehouse Distribution | 2.6%                    | 2.6%                    | 2.0%                    | 2.1%                    | 1.5%                    |
|                    | Warehouse Office       | 4.9%                    | 5.0%                    | 4.9%                    | 4.0%                    | 5.1%                    |
|                    | Subtotal               | 5.5%                    | 5.1%                    | 4.7%                    | 4.1%                    | 4.2%                    |
| West               | Flex/R&D               | 12.7%                   | 12.4%                   | 11.5%                   | 10.4%                   | 9.9%                    |
|                    | Warehouse Distribution | 5.7%                    | 4.0%                    | 3.2%                    | 3.5%                    | 2.6%                    |
|                    | Warehouse Office       | 0.9%                    | 1.7%                    | 1.2%                    | 1.2%                    | 1.5%                    |
|                    | Subtotal               | 5.0%                    | 4.8%                    | 4.0%                    | 3.8%                    | 3.7%                    |
| <b>Grand Total</b> |                        | 6.7%                    | 5.9%                    | 4.9%                    | 4.8%                    | 4.5%                    |