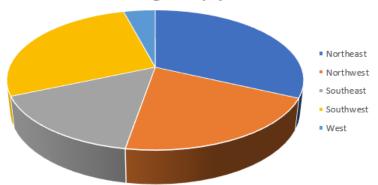

### Market Highlights

At the close of Q4 2019, the market experienced over 2.3 msf of leasing activity in 218 transactions while over 8.6 msf leased year to date in 748 transactions. The vacancy rate finished the guarter at 4.5% in total with the West Markets being the tightest at 3.7% for all properties. The Northwest market had the three top property spots in absorption with GAF 161,000 sf, three tenants leasing 157,000 sf at Arbor Lakes Business Center and the purchase of 147,000 sf by McLaughlin Gormley King. The Northwest and Northeast markets reported the highest vacancy rate at 4.8% for all properties while Northeast is highest for multi-tenant properties at 8.8%.

# Market Statistics by Market (Multi and Single Tenant)

| Market             | Property Type          | # of Bldgs | Inventory   | Total          | Total       | Total           | Total YTD       | Vacancy |
|--------------------|------------------------|------------|-------------|----------------|-------------|-----------------|-----------------|---------|
|                    |                        | 0. 2.080   | ,           | Available (sf) | Vacant (sf) | Absorption (sf) | Absorption (sf) | Rate    |
| Northeast          | Flex/R&D               | 155        | 10,846,053  | 1,107,429      | 897,908     | 9,899           | (30,649)        | 8.3%    |
|                    | Warehouse Distribution | 153        | 25,898,974  | 2,487,064      | 1,506,241   | 62,818          | 711,842         | 5.8%    |
|                    | Warehouse Office       | 716        | 49,561,599  | 2,547,520      | 1,709,613   | (164,934)       | 589,465         | 3.4%    |
|                    | Subtotal               | 1,024      | 86,306,626  | 6,142,013      | 4,113,762   | (92,217)        | 1,270,658       | 4.8%    |
| Northwest          | Flex/R&D               | 94         | 7,428,841   | 692,205        | 495,953     | 186,881         | 234,681         | 6.7%    |
|                    | Warehouse Distribution | 144        | 25,402,222  | 2,450,579      | 1,419,146   | 88,392          | 622,339         | 5.6%    |
|                    | Warehouse Office       | 331        | 21,374,364  | 1,103,858      | 681,279     | 340,670         | 607,621         | 3.2%    |
|                    | Subtotal               | 569        | 54,205,427  | 4,246,642      | 2,596,378   | 615,943         | 1,464,641       | 4.8%    |
|                    | Flex/R&D               | 122        | 6,623,364   | 552,393        | 419,498     | 201,390         | 98,530          | 6.3%    |
|                    | Warehouse Distribution | 93         | 17,606,696  | 469,672        | 368,112     | 30,448          | 267,738         | 2.1%    |
|                    | Warehouse Office       | 393        | 25,981,737  | 1,596,727      | 1,365,697   | 71,109          | (235,781)       | 5.3%    |
|                    | Subtotal               | 608        | 50,211,797  | 2,618,792      | 2,153,307   | 302,947         | 130,487         | 4.3%    |
| Southwest          | Flex/R&D               | 187        | 12,777,030  | 1,010,736      | 772,970     | 51,133          | 228,118         | 6.0%    |
|                    | Warehouse Distribution | 70         | 15,365,857  | 318,322        | 225,399     | 86,400          | 63,644          | 1.5%    |
|                    | Warehouse Office       | 298        | 20,887,395  | 2,148,648      | 1,069,589   | (245,552)       | (74,703)        | 5.1%    |
|                    | Subtotal               | 555        | 49,030,282  | 3,477,706      | 2,067,958   | (108,019)       | 217,059         | 4.2%    |
| West               | Flex/R&D               | 60         | 3,960,498   | 448,348        | 392,688     | 9,046           | 73,929          | 9.9%    |
|                    | Warehouse Distribution | 30         | 3,598,492   | 213,839        | 93,433      | 34,023          | 103,638         | 2.6%    |
|                    | Warehouse Office       | 143        | 9,564,304   | 345,299        | 140,327     | (32,761)        | (74,547)        | 1.5%    |
|                    | Subtotal               | 233        | 17,123,294  | 1,007,486      | 626,448     | 10,308          | 103,020         | 3.7%    |
| <b>Grand Total</b> |                        | 2,989      | 256,877,426 | 17,492,639     | 11,557,853  | 728,962         | 3,185,865       | 4.5%    |